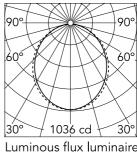

Luminous flux luminaire 2733 lm

Insulation class

| Beam Angle: |       | 102°  |
|-------------|-------|-------|
| h(m)        | E(lx) | D(m)  |
| 1           | 1036  | 2.45  |
| 2           | 259   | 4.90  |
| 3           | 115   | 7.34  |
| 4           | 65    | 9.79  |
| 5           | 41    | 12 24 |