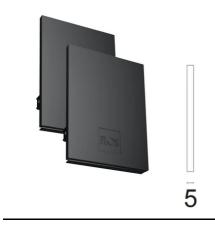

Metal cover. Recessed Trim. 70 mm (Colour Anodized Grey) 08.9053.02

Metal cover. Recessed Trim. 70 mm (Colour Black) 08.9053.NS