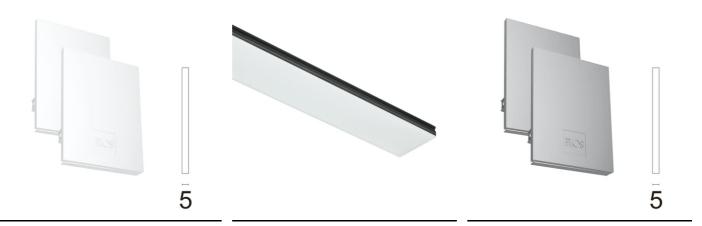

# In-Finity 70 Recessed Trim Flat Corner 4000K General Lighting Dali

Metal cover. Recessed Trim. 70 mm (Colour White) 08.9053.40

500 mm opal diffuser. Diffuse, glare free and uniform lighting throughout the room 08.0110.00

Metal cover. Recessed Trim. 70 mm (Colour Anodized Grey) 08.9053.02

Metal cover. Recessed Trim. 70 mm (Colour Black) 08.9053.NS