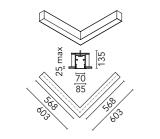

# Physical

| Color               | Whit∈ |
|---------------------|-------|
| Orientation         | Fixed |
| Recessed depth (mm) | 135   |
| Weight (kg)         | 4.10  |