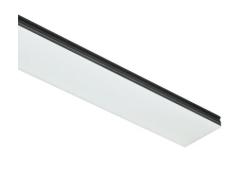

## ■ N70TFC3G14BDA - Black

LED modular system for recessed Trim installation, including LED luminaires, aluminum installation profile and diffusers. Drivers included in lighting modules for 220-240V connection to mains or to other lighting modules.

## Physical

| Color               | Black |
|---------------------|-------|
| Orientation         | Fixed |
| Recessed depth (mm) | 135   |
| Weight (kg)         | 4.10  |

### Note

Opal Diffuser: Diffuse, glare free and uniform lighting throughout the room. / Emergency: Emergency Module available in all versions, length 1405 mm. In normal use, it uses the same power consumption as the standard In-Flnity. In emergency use, it emits 10% of normal use during 3 hours. Endcaps: must be ordered separately. Consult Flos Architectural team for a configuration without end caps.

# In-Finity 70 Recessed Trim Flat Corner 3000K General Lighting Dali

500 mm opal diffuser. Diffuse, glare free and uniform lighting throughout the room 08.0110.00 Metal cover. Recessed Trim. 70 mm (Colour White) 08.9053.40 Metal cover. Recessed Trim. 70 mm (Colour Anodized Grey) 08.9053.02