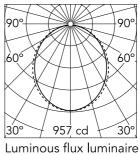

#### Optical

| Lighting type          | Direct         |
|------------------------|----------------|
| LED type               | Top LED        |
| Light distribution     | Symmetric      |
| Optical type           | Diffused light |
| Beam angle (°)         | 102            |
| Beam angle C90-270 (°) | 106            |

2524 lm

Insulation class

3 106 7.34 9.79 60 38 12.24

2

Beam Angle: 102° E(lx)

957

239

D(m)