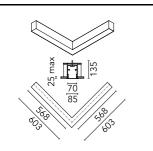

## Physical

| Color               | Black |
|---------------------|-------|
| Orientation         | Fixed |
| Recessed depth (mm) | 135   |
| Weight (kg)         | 4.10  |