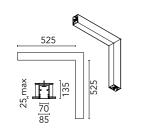

# Emergency Physical

| Color               | White |
|---------------------|-------|
| Orientation         | Fixed |
| Recessed depth (mm) | 135   |
| Weight (kg)         | 4.10  |