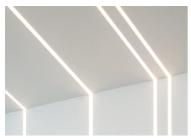

## Note

Opal Diffuser: Diffuse, glare free and uniform lighting throughout the room. / Emergency: Emergency Module available in all versions, length 1405 mm. In normal use, it uses the same power consumption as the standard In-Flnity. In emergency use, it emits 10% of normal use during 3 hours. Endcaps: must be ordered separately. Consult Flos Architectural team for a configuration without end caps.

# In-Finity 70 Recessed Trim Dihedral Corner 4000K General Lighting Dali

500 mm opal diffuser. Diffuse, glare free and uniform lighting throughout the room 08.0110.00 Metal cover. Recessed Trim. 70 mm (Colour White) 08.9053.40 Metal cover. Recessed Trim. 70 mm (Colour Anodized Grey) 08.9053.02