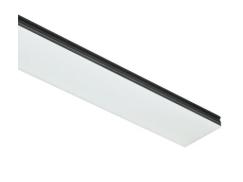

# In-Finity 70 Recessed Trim Dihedral Corner 4000K General Lighting Dali

500 mm opal diffuser. Diffuse, glare free and uniform lighting throughout the room 08.0110.00 Metal cover. Recessed Trim. 70 mm (Colour White) 08.9053.40 Metal cover. Recessed Trim. 70 mm (Colour Anodized Grey) 08.9053.02