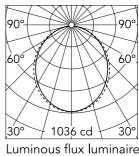

h(m)E(lx)D(m)110362.4522594.9031157.344659.7954112.24

Beam Angle: 102°

| Luminous | flux | luminaire |
|----------|------|-----------|
| 2733 lm  |      |           |