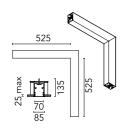

Diffused light

102

106

| Physical            |       |
|---------------------|-------|
| Color               | Black |
| Orientation         | Fixed |
| Recessed depth (mm) | 135   |
| Weight (kg)         | 4.10  |