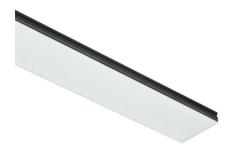

500 mm opal diffuser. Diffuse, glare free and uniform lighting throughout the room 08.0110.00