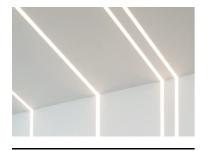

#### Note

Opal Diffuser: Diffuse, glare free and uniform lighting throughout the room. / Emergency: Emergency Module available in all versions, length 1405 mm. In normal use, it uses the same power consumption as the standard In-Flnity. In emergency use, it emits 10% of normal use during 3 hours. Endcaps: must be ordered separately. Consult Flos Architectural team for a configuration without end caps.

500 mm opal diffuser. Diffuse, glare free and uniform lighting throughout the room 08.0110.00