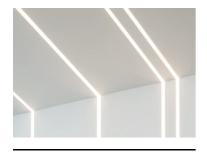

## Note

Opal Diffuser: Diffuse, glare free and uniform lighting throughout the room. / Emergency: Emergency Module available in all versions, length 1405 mm. In normal use, it uses the same power consumption as the standard In-Flnity. In emergency use, it emits 10% of normal use during 3 hours. Endcaps: must be ordered separately. Consult Flos Architectural team for a configuration without end caps.

## In-Finity 70 Recessed Trim 4000K General Lighting

Metal cover. Recessed Trim. 70 mm (Colour Anodized Grey) 08.9053.02 Metal cover. Recessed Trim. 70 mm (Colour Black) 08.9053.NS 500 mm opal diffuser. Diffuse, glare free and uniform lighting throughout the room 08.0110.00