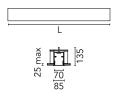

| Main specifications<br>Lamp category<br>Power (W)                                                           | LED<br>23.1W/m                                                 | Mountings<br>Environment                                 | Recessed<br>Indoor dry l      | ocation                                                                                              |
|-------------------------------------------------------------------------------------------------------------|----------------------------------------------------------------|----------------------------------------------------------|-------------------------------|------------------------------------------------------------------------------------------------------|
| CCT (K)<br>CRI<br>Net lumen (Im)                                                                            | 4000K<br>80<br>6149                                            |                                                          | indeer aly i                  |                                                                                                      |
| Optical                                                                                                     |                                                                |                                                          |                               |                                                                                                      |
| Lighting type<br>LED type<br>Light distribution<br>Optical type<br>Beam angle (°)<br>Beam angle C90-270 (°) | Direct<br>Top LED<br>Symmetric<br>Diffused light<br>102<br>106 | 90°<br>60°<br>30° 2332 cd<br>Luminous flux lu<br>6149 lm | 90°<br>60°<br>30°<br>uminaire | Beam Angle: 102°   h(m) E(lx) D(m)   1 2332 2.45   2 583 4.90   3 259 7.34   4 146 9.79   5 93 12.24 |
| Electrical                                                                                                  |                                                                |                                                          |                               |                                                                                                      |
| Frequency (Hz)<br>Dimmable<br>Driver<br>Driver type<br>Emergency                                            | 50/60<br>No<br>Integrated<br>Non Dimmable<br>Without           | Insulation class                                         | I                             |                                                                                                      |
| Physical                                                                                                    |                                                                |                                                          |                               |                                                                                                      |
| Color<br>Orientation<br>Recessed depth (mm)<br>Weight (kg)<br>Length (mm)                                   | Black<br>Fixed<br>135<br>11<br>2530                            |                                                          |                               |                                                                                                      |