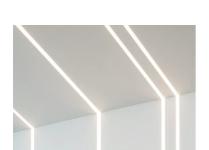

### Note

Opal Diffuser: Diffuse, glare free and uniform lighting throughout the room. / Emergency: Emergency Module available in all versions, length 1405 mm. In normal use, it uses the same power consumption as the standard In-Flnity. In emergency use, it emits 10% of normal use during 3 hours. Endcaps: must be ordered separately. Consult Flos Architectural team for a configuration without end caps.