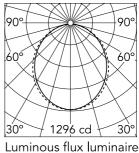

Insulation class

| 1        | 1296 | 2.45  |
|----------|------|-------|
| <u>'</u> | 1270 | 2.43  |
| 2        | 324  | 4.90  |
| 3        | 144  | 7.34  |
| 4        | 81   | 9.79  |
| 5        | 52   | 12.24 |
|          |      |       |

h(m) = E(Ix)

Beam Angle: 102°

D(m)

| Luminous flux lumina |
|----------------------|
| 3416 lm              |
|                      |