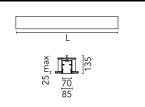

### Physical

| Color               | Anodized Gre |
|---------------------|--------------|
| Orientation         | Fixed        |
| Recessed depth (mm) | 135          |
| Weight (kg)         | 6.60         |
| Length (mm)         | 1405         |