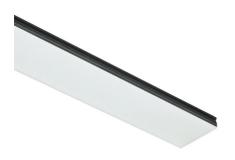

# In-Finity 70 Recessed Trim 4000K General Lighting

## N70T144G02B - Anodized Grey

LED modular system for recessed Trim installation, including LED luminaires, aluminum installation profile and diffusers. Drivers included in lighting modules for 220-240V connection to mains or to other lighting modules.

### Note

Opal Diffuser: Diffuse, glare free and uniform lighting throughout the room. / Emergency: Emergency Module available in all versions, length 1405 mm. In normal use, it uses the same power consumption as the standard In-Flnity. In emergency use, it emits 10% of normal use during 3 hours. Endcaps: must be ordered separately. Consult Flos Architectural team for a configuration without end caps.

# In-Finity 70 Recessed Trim 4000K General Lighting

Metal cover. Recessed Trim. 70 mm (Colour Black) 08.9053.NS

Metal cover. Recessed Trim. 70 mm (Colour White) 08.9053.40

500 mm opal diffuser. Diffuse, glare free and uniform lighting throughout the room 08.0110.00