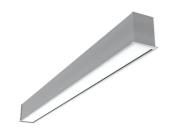

# In-Finity 70 Recessed Trim 4000K General Lighting

## N70T144G02B - Anodized Grey

LED modular system for recessed Trim installation, including LED luminaires, aluminum installation profile and diffusers. Drivers included in lighting modules for 220-240V connection to mains or to other lighting modules.

### Physical

| Color               | Anodized Gre |
|---------------------|--------------|
| Orientation         | Fixed        |
| Recessed depth (mm) | 135          |
| Weight (kg)         | 6.60         |
| Length (mm)         | 1405         |