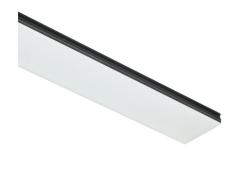

#### N70T114G30B - White

LED modular system for recessed Trim installation, including LED luminaires, aluminum installation profile and diffusers. Drivers included in lighting modules for 220-240V connection to mains or to other lighting modules.

## In-Finity 70 Recessed Trim 4000K General Lighting

500 mm opal diffuser. Diffuse, glare free and uniform lighting throughout the room 08.0110.00

Metal cover. Recessed Trim. 70 mm (Colour White) 08.9053.40