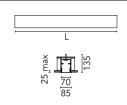

#### **Physical**

| Color               | White |
|---------------------|-------|
| Orientation         | Fixed |
| Recessed depth (mm) | 135   |
| Weight (kg)         | 5     |
| Length (mm)         | 1125  |