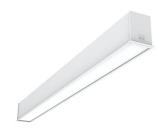

#### N70T114G30B - White

LED modular system for recessed Trim installation, including LED luminaires, aluminum installation profile and diffusers. Drivers included in lighting modules for 220-240V connection to mains or to other lighting modules.

#### **Physical**

| Color               | White |
|---------------------|-------|
| Orientation         | Fixed |
| Recessed depth (mm) | 135   |
| Weight (kg)         | 5     |
| Length (mm)         | 1125  |

## In-Finity 70 Recessed Trim 4000K General Lighting

500 mm opal diffuser. Diffuse, glare free and uniform lighting throughout the room 08.0110.00

Metal cover. Recessed Trim. 70 mm (Colour White) 08.9053.40