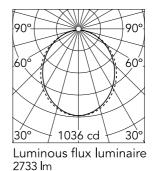

#### Optical

| Lighting type          | Direct         |
|------------------------|----------------|
| LED type               | Top LED        |
| Light distribution     | Symmetric      |
| Optical type           | Diffused light |
| Beam angle (°)         | 102            |
| Beam angle C90-270 (°) | 106            |

Insulation class

| Beam | Beam Angle: |       |
|------|-------------|-------|
| h(m) | E(lx)       | D(m)  |
| 1    | 1036        | 2.45  |
| 2    | 259         | 4.90  |
| 3    | 115         | 7.34  |
| 4    | 65          | 9.79  |
| 5    | 41          | 12.24 |
|      |             |       |