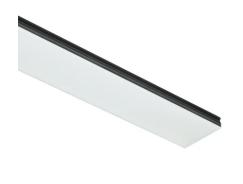

#### N70T194G30BDA - White

LED modular system for recessed Trim installation, including LED luminaires, aluminum installation profile and diffusers. Drivers included in lighting modules for 220-240V connection to mains or to other lighting modules.

#### Physical

| Color               | White |
|---------------------|-------|
| Orientation         | Fixed |
| Recessed depth (mm) | 135   |
| Weight (kg)         | 8.10  |
| Length (mm)         | 1970  |