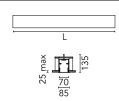

#### Physical

| Color               | White |
|---------------------|-------|
| Orientation         | Fixed |
| Recessed depth (mm) | 135   |
| Weight (kg)         | 8.10  |
| Length (mm)         | 1970  |