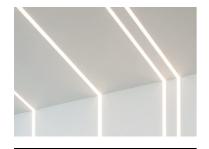

Optical

| Lighting type          | Direct         |
|------------------------|----------------|
| LED type               | Top LED        |
| Light distribution     | Symmetric      |
| Optical type           | Diffused light |
| Beam angle (°)         | 102            |
| Beam angle C90-270 (°) | 106            |

#### Note

 $Opal\ Diffuser: Diffuse,\ glare\ free\ and\ uniform\ lighting\ throughout\ the\ room.\ /\ Emergency:\ Emergency\ Module$ available in all versions, length 1405 mm. In normal use, it uses the same power consumption as the standard In-Flnity. In emergency use, it emits 10% of normal use during 3 hours. Endcaps: must be ordered separately. Consult Flos Architectural team for a configuration without end caps.