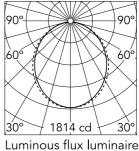

Insulation class

2 453 4.90 3 202 7.34 4 113 9.79 5 73 12.24

h(m)

Beam Angle: 102°

E(Ix)

1814

D(m)

2.45