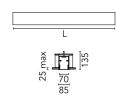

#### **Physical**

| Color               | Anodized Gre |
|---------------------|--------------|
| Orientation         | Fixed        |
| Recessed depth (mm) | 135          |
| Weight (kg)         | 8.10         |
| Length (mm)         | 1970         |