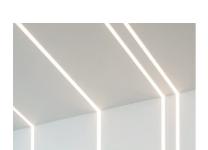

## N70T193U02BDA - Anodized Grey

LED modular system for recessed Trim installation, including LED luminaires, aluminum installation profile and diffusers. Drivers included in lighting modules for 220-240V connection to mains or to other lighting modules.

#### Note

Micro-Prismatic Diffuser: Highly efficient multilayer diffuser that, thanks to its unique micro-prismatic texture, provides a glare free UGR<19 light beam. / Emergency: Emergency Module available in all versions, length 1405 mm. In normal use, it uses the same power consumption as the standard In-Flnity. In emergency use, it emits 10% of normal use during 3 hours. Endcaps: must be ordered separately. Consult Flos Architectural team for a configuration without end caps.