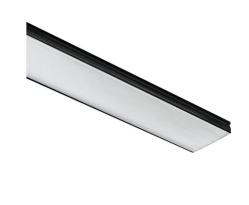

# In-Finity 70 Recessed Trim 3000K Micro-Prismatic Diffuser Dali

## N70T193U02BDA - Anodized Grey

LED modular system for recessed Trim installation, including LED luminaires, aluminum installation profile and diffusers. Drivers included in lighting modules for 220-240V connection to mains or to other lighting modules.

#### **Physical**

| Color               | Anodized Gre |
|---------------------|--------------|
| Orientation         | Fixed        |
| Recessed depth (mm) | 135          |
| Weight (kg)         | 8.10         |
| Length (mm)         | 1970         |