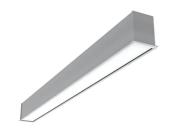

## N70T193U02BDA - Anodized Grey

LED modular system for recessed Trim installation, including LED luminaires, aluminum installation profile and diffusers. Drivers included in lighting modules for 220-240V connection to mains or to other lighting modules.

#### **Physical**

| Color               | Anodized Gre |
|---------------------|--------------|
| Orientation         | Fixed        |
| Recessed depth (mm) | 135          |
| Weight (kg)         | 8.10         |
| Length (mm)         | 1970         |