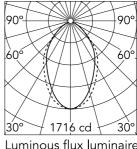

#### Optical

Lighting type Direct LED type Light distribution Top LED Symmetric Optical type Diffused light Beam angle (°) Beam angle C90-270 (°) 76

| $XY+YX \times I$   | 2 | 429 | 2.66 |
|--------------------|---|-----|------|
| ****               | 3 | 191 | 3.99 |
|                    | 4 | 107 | 5.32 |
| 1716 cd 30°        | 5 | 69  | 6.65 |
| ous flux luminaire |   |     |      |

Recessed

Indoor dry location

67°

D(m)

1.33

Beam Angle:

h(m) = E(Ix)

1716