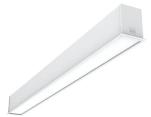

# In-Finity 70 Recessed Trim 3000K General Lighting

LED

## N70T253G30B - White

 ${\tt LED\ modular\ system\ for\ recessed\ Trim\ installation, including\ LED\ luminaires, aluminum\ installation\ profile\ and\ profile\ p$ diffusers. Drivers included in lighting modules for 220-240V connection to mains or to other lighting modules.

## Physical

| Color               | White |
|---------------------|-------|
| Orientation         | Fixed |
| Recessed depth (mm) | 135   |
| Weight (kg)         | 11    |
| Length (mm)         | 2530  |