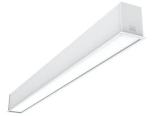

# In-Finity 70 Recessed Trim 3000K General Lighting

LED

## N70T253G30B - White

 ${\tt LED\ modular\ system\ for\ recessed\ Trim\ installation, including\ LED\ luminaires, aluminum\ installation\ profile\ and\ profile\ p$ diffusers. Drivers included in lighting modules for 220-240V connection to mains or to other lighting modules.

## Physical

| Color               | White |
|---------------------|-------|
| Orientation         | Fixed |
| Recessed depth (mm) | 135   |
| Weight (kg)         | 11    |
| Length (mm)         | 2530  |