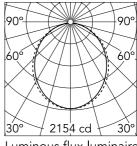

Luminous flux luminaire 5680 lm

Insulation class

| Beam Angle: |       | 102°  |
|-------------|-------|-------|
| h(m)        | E(lx) | D(m)  |
| 1           | 2154  | 2.45  |
| 2           | 538   | 4.90  |
| 3           | 239   | 7.34  |
| 4           | 135   | 9.79  |
| 5           | 86    | 12.24 |