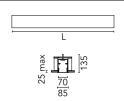

## Physical

| Color               | White |
|---------------------|-------|
| Orientation         | Fixed |
| Recessed depth (mm) | 135   |
| Weight (kg)         | 11    |
| Length (mm)         | 2530  |