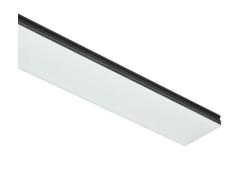

## N70T253G30B - White

 ${\tt LED\ modular\ system\ for\ recessed\ Trim\ installation, including\ LED\ luminaires, aluminum\ installation\ profile\ and\ profile\ p$ diffusers. Drivers included in lighting modules for 220-240V connection to mains or to other lighting modules.

### Optical

| Lighting type          | Direct         |
|------------------------|----------------|
| LED type               | Top LED        |
| Light distribution     | Symmetric      |
| Optical type           | Diffused light |
| Beam angle (°)         | 102            |
| Beam angle C90-270 (°) | 106            |

#### Note

 $Opal\ Diffuser: Diffuse,\ glare\ free\ and\ uniform\ lighting\ throughout\ the\ room.\ /\ Emergency:\ Emergency\ Module$ available in all versions, length 1405 mm. In normal use, it uses the same power consumption as the standard In-Flnity. In emergency use, it emits 10% of normal use during 3 hours. Endcaps: must be ordered separately. Consult Flos Architectural team for a configuration without end caps.