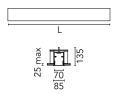

| Main specifications                                                                                         |                                                                |                                                          |                           |                                                                                                     |
|-------------------------------------------------------------------------------------------------------------|----------------------------------------------------------------|----------------------------------------------------------|---------------------------|-----------------------------------------------------------------------------------------------------|
| Lamp category<br>Power (W)<br>CCT (K)<br>CRI<br>Net lumen (Im)                                              | LED<br>23.1W/m<br>3000K<br>80<br>3155                          | Mountings<br>Environment                                 | Recessed<br>Indoor dry le | ocation                                                                                             |
| Optical                                                                                                     |                                                                |                                                          |                           |                                                                                                     |
| Lighting type<br>LED type<br>Light distribution<br>Optical type<br>Beam angle (°)<br>Beam angle C90-270 (°) | Direct<br>Top LED<br>Symmetric<br>Diffused light<br>102<br>106 | 90°<br>60°<br>30° 1197 cd<br>Luminous flux lu<br>3155 lm | 90°<br>60°<br>30°         | Beam Angle: 102°   h(m) E(lx) D(m)   1 1197 2.45   2 299 4.90   3 133 7.34   4 75 9.79   5 48 12.24 |
| Electrical                                                                                                  |                                                                |                                                          |                           |                                                                                                     |
| Frequency (Hz)<br>Dimmable<br>Driver<br>Driver type<br>Emergency                                            | 50/60<br>No<br>Integrated<br>Non Dimmable<br>Without           | Insulation class                                         | Ι                         |                                                                                                     |
| Physical                                                                                                    |                                                                |                                                          |                           |                                                                                                     |
| Color<br>Orientation<br>Recessed depth (mm)<br>Weight (kg)<br>Length (mm)                                   | Black<br>Fixed<br>135<br>6.60<br>1405                          |                                                          |                           |                                                                                                     |