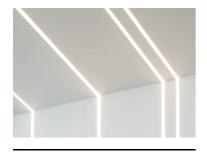

## Note

Opal Diffuser: Diffuse, glare free and uniform lighting throughout the room. / Emergency: Emergency Module available in all versions, length 1405 mm. In normal use, it uses the same power consumption as the standard In-Flnity. In emergency use, it emits 10% of normal use during 3 hours. Endcaps: must be ordered separately. Consult Flos Architectural team for a configuration without end caps.

## In-Finity 70 Recessed Trim 3000K General Lighting

500 mm opal diffuser. Diffuse, glare free and uniform lighting throughout the room 08.0110.00 Metal cover. Recessed Trim. 70 mm (Colour White) 08.9053.40 Metal cover. Recessed Trim. 70 mm (Colour Anodized Grey) 08.9053.02