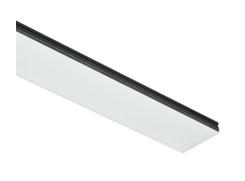

## In-Finity 70 Recessed Trim 3000K General Lighting N70T143G14B - Black

LED modular system for recessed Trim installation, including LED luminaires, aluminum installation profile and diffusers. Drivers included in lighting modules for 220-240V connection to mains or to other lighting modules.

| Main specifications                                                                                         |                                                                |                                                          |                           |                                                                                                     |
|-------------------------------------------------------------------------------------------------------------|----------------------------------------------------------------|----------------------------------------------------------|---------------------------|-----------------------------------------------------------------------------------------------------|
| Lamp category<br>Power (W)<br>CCT (K)<br>CRI<br>Net lumen (Im)                                              | LED<br>23.1W/m<br>3000K<br>80<br>3155                          | Mountings<br>Environment                                 | Recessed<br>Indoor dry le | ocation                                                                                             |
| Optical                                                                                                     |                                                                |                                                          |                           |                                                                                                     |
| Lighting type<br>LED type<br>Light distribution<br>Optical type<br>Beam angle (°)<br>Beam angle C90-270 (°) | Direct<br>Top LED<br>Symmetric<br>Diffused light<br>102<br>106 | 90°<br>60°<br>30° 1197 cd<br>Luminous flux lu<br>3155 lm | 90°<br>60°<br>30°         | Beam Angle: 102°   h(m) E(lx) D(m)   1 1197 2.45   2 299 4.90   3 133 7.34   4 75 9.79   5 48 12.24 |
| Electrical                                                                                                  |                                                                |                                                          |                           |                                                                                                     |
| Frequency (Hz)<br>Dimmable<br>Driver<br>Driver type<br>Emergency                                            | 50/60<br>No<br>Integrated<br>Non Dimmable<br>Without           | Insulation class                                         | Ι                         |                                                                                                     |
| Physical                                                                                                    |                                                                |                                                          |                           |                                                                                                     |
| Color<br>Orientation<br>Recessed depth (mm)<br>Weight (kg)<br>Length (mm)                                   | Black<br>Fixed<br>135<br>6.60<br>1405                          |                                                          |                           |                                                                                                     |