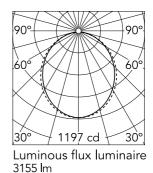

Insulation class

| Beam | Beam Angle: |       |
|------|-------------|-------|
| h(m) | E(lx)       | D(m)  |
| 1    | 1197        | 2.45  |
| 2    | 299         | 4.90  |
| 3    | 133         | 7.34  |
| 4    | 75          | 9.79  |
| 5    | 48          | 12.24 |
|      |             |       |