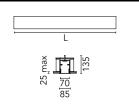

### **Physical**

| Color               | Anodized Gre |
|---------------------|--------------|
| Orientation         | Fixed        |
| Recessed depth (mm) | 135          |
| Weight (kg)         | 6.60         |
| Length (mm)         | 1405         |