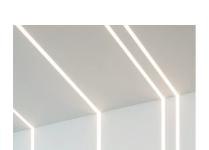

#### Note

Opal Diffuser: Diffuse, glare free and uniform lighting throughout the room. / Emergency: Emergency Module available in all versions, length 1405 mm. In normal use, it uses the same power consumption as the standard In-Flnity. In emergency use, it emits 10% of normal use during 3 hours. Endcaps: must be ordered separately. Consult Flos Architectural team for a configuration without end caps.

# In-Finity 70 Recessed Trim 3000K General Lighting

500 mm opal diffuser. Diffuse, glare free and uniform lighting throughout the room 08.0110.00 Metal cover. Recessed Trim. 70 mm (Colour Anodized Grey) 08.9053.02 Metal cover. Recessed Trim. 70 mm (Colour Black) 08.9053.NS