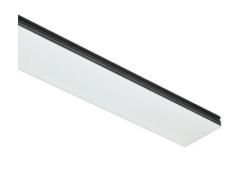

## N70T143G02B - Anodized Grey

LED modular system for recessed Trim installation, including LED luminaires, aluminum installation profile and diffusers. Drivers included in lighting modules for 220-240V connection to mains or to other lighting modules.

# In-Finity 70 Recessed Trim 3000K General Lighting

500 mm opal diffuser. Diffuse, glare free and uniform lighting throughout the room 08.0110.00 Metal cover. Recessed Trim. 70 mm (Colour Anodized Grey) 08.9053.02 Metal cover. Recessed Trim. 70 mm (Colour Black) 08.9053.NS