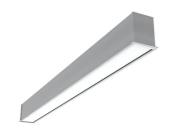

## N70T143G02B - Anodized Grey

LED modular system for recessed Trim installation, including LED luminaires, aluminum installation profile and diffusers. Drivers included in lighting modules for 220-240V connection to mains or to other lighting modules.

### **Physical**

| Color               | Anodized Gre |
|---------------------|--------------|
| Orientation         | Fixed        |
| Recessed depth (mm) | 135          |
| Weight (kg)         | 6.60         |
| Length (mm)         | 1405         |