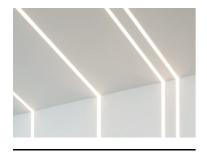

## Note

Opal Diffuser: Diffuse, glare free and uniform lighting throughout the room. / Emergency: Emergency Module available in all versions, length 1405 mm. In normal use, it uses the same power consumption as the standard In-Flnity. In emergency use, it emits 10% of normal use during 3 hours. Endcaps: must be ordered separately. Consult Flos Architectural team for a configuration without end caps.

500 mm opal diffuser. Diffuse, glare free and uniform lighting throughout the room 08.0110.00