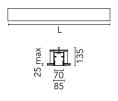

| Main specifications                                                                                         |                                                                |                                                         |                          |                                                                                                    |
|-------------------------------------------------------------------------------------------------------------|----------------------------------------------------------------|---------------------------------------------------------|--------------------------|----------------------------------------------------------------------------------------------------|
| Lamp category<br>Power (W)<br>CCT (K)<br>CRI<br>Net lumen (Im)                                              | LED<br>23.1W/m<br>3000K<br>80<br>2524                          | Mountings<br>Environment                                | Recessed<br>Indoor dry l | ocation                                                                                            |
| Optical                                                                                                     |                                                                |                                                         |                          |                                                                                                    |
| Lighting type<br>LED type<br>Light distribution<br>Optical type<br>Beam angle (°)<br>Beam angle C90-270 (°) | Direct<br>Top LED<br>Symmetric<br>Diffused light<br>102<br>106 | 90°<br>60°<br>30° 957 cd<br>Luminous flux lu<br>2524 lm | 90°<br>60°<br>30°        | Beam Angle: 102°   h(m) E(lx) D(m)   1 957 2.45   2 239 4.90   3 106 7.34   4 60 9.79   5 38 12.24 |
| Electrical                                                                                                  |                                                                |                                                         |                          |                                                                                                    |
| Frequency (Hz)<br>Dimmable<br>Driver<br>Driver type<br>Emergency                                            | 50/60<br>No<br>Integrated<br>Non Dimmable<br>Without           | Insulation class                                        | I                        |                                                                                                    |
| Physical                                                                                                    |                                                                |                                                         |                          |                                                                                                    |
| Color<br>Orientation<br>Recessed depth (mm)<br>Weight (kg)<br>Length (mm)                                   | Black<br>Fixed<br>135<br>5<br>1125                             |                                                         |                          |                                                                                                    |