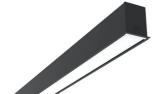

### ■ N70T143G14BDA - Black

LED modular system for recessed Trim installation, including LED luminaires, aluminum installation profile and diffusers. Drivers included in lighting modules for 220-240V connection to mains or to other lighting modules.

#### Physical

| Color               | Black |
|---------------------|-------|
| Orientation         | Fixed |
| Recessed depth (mm) | 135   |
| Weight (kg)         | 6.60  |
| Length (mm)         | 1405  |