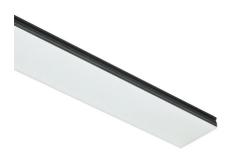

### ■ N70T143G14BDA - Black

LED modular system for recessed Trim installation, including LED luminaires, aluminum installation profile and diffusers. Drivers included in lighting modules for 220-240V connection to mains or to other lighting modules.

## Optical

| Lighting type          | Direct         |
|------------------------|----------------|
| LED type               | Top LED        |
| Light distribution     | Symmetric      |
| Optical type           | Diffused light |
| Beam angle (°)         | 102            |
| Beam angle C90-270 (°) | 106            |

#### Note

 $Opal\,Diffuser:\,Diffuse,\,glare\,free\,and\,uniform\,lighting\,throughout\,the\,room.\,/\,Emergency:\,Emergency\,Module$ available in all versions, length 1405 mm. In normal use, it uses the same power consumption as the standard In-Flnity. In emergency use, it emits 10% of normal use during 3 hours. Endcaps: must be ordered separately. Consult Flos Architectural team for a configuration without end caps.