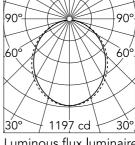

## Optical

| Lighting type          | Direct         |
|------------------------|----------------|
| LED type               | Top LED        |
| Light distribution     | Symmetric      |
| Optical type           | Diffused light |
| Beam angle (°)         | 102            |
| Beam angle C90-270 (°) | 106            |

Luminous flux luminaire 3155 lm

Insulation class

| Beam Angle: |       | 102°  |
|-------------|-------|-------|
| h(m)        | E(lx) | D(m)  |
| 1           | 1197  | 2.45  |
| 2           | 299   | 4.90  |
| 3           | 133   | 7.34  |
| 4           | 75    | 9.79  |
| 5           | 48    | 12.24 |