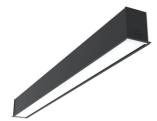

### ■ N70T143G14BDA - Black

LED modular system for recessed Trim installation, including LED luminaires, aluminum installation profile and diffusers. Drivers included in lighting modules for 220-240V connection to mains or to other lighting modules.

#### Physical

| Color               | Black |
|---------------------|-------|
| Orientation         | Fixed |
| Recessed depth (mm) | 135   |
| Weight (kg)         | 6.60  |
| Length (mm)         | 1405  |