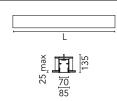

#### Physical

| Color               | Black |
|---------------------|-------|
| Orientation         | Fixed |
| Recessed depth (mm) | 135   |
| Weight (kg)         | 6.60  |
| Length (mm)         | 1405  |