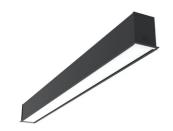

### ■ N70T083G14BDA - Black

LED modular system for recessed Trim installation, including LED luminaires, aluminum installation profile and diffusers. Drivers included in lighting modules for 220-240V connection to mains or to other lighting modules.

#### Physical

| Color               | Black |
|---------------------|-------|
| Orientation         | Fixed |
| Recessed depth (mm) | 135   |
| Weight (kg)         | 4.30  |
| Length (mm)         | 845   |