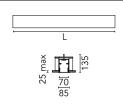

#### Physical

| Color               | Black |
|---------------------|-------|
| Orientation         | Fixed |
| Recessed depth (mm) | 135   |
| Weight (kg)         | 4.30  |
| Length (mm)         | 845   |