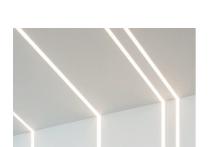

#### Optical

| Lighting type          | Direct         |
|------------------------|----------------|
| LED type               | Top LED        |
| Light distribution     | Symmetric      |
| Optical type           | Diffused light |
| Beam angle (°)         | 102            |
| Beam angle C90-270 (°) | 106            |

#### Note

 $Opal\,Diffuser:\,Diffuse,\,glare\,free\,and\,uniform\,lighting\,throughout\,the\,room.\,/\,Emergency:\,Emergency\,Module$ available in all versions, length 1405 mm. In normal use, it uses the same power consumption as the standard In-Flnity. In emergency use, it emits 10% of normal use during 3 hours. Endcaps: must be ordered separately. Consult Flos Architectural team for a configuration without end caps.