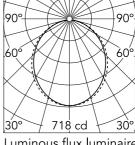

#### Optical

| Lighting type          | Direct         |
|------------------------|----------------|
| LED type               | Top LED        |
| Light distribution     | Symmetric      |
| Optical type           | Diffused light |
| Beam angle (°)         | 102            |
| Beam angle C90-270 (°) | 106            |

Luminous flux luminaire 1893 lm

Insulation class

| Beam Angle: |       | 102°  |
|-------------|-------|-------|
| h(m)        | E(lx) | D(m)  |
| 1           | 718   | 2.45  |
| 2           | 179   | 4.90  |
| 3           | 80    | 7.34  |
| 4           | 45    | 9.79  |
| 5           | 29    | 12.24 |