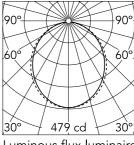

h(m) E(Ix)D(m) 479 2.45 2 4.90 120 3 53 7.34 4 30 9.79 5 19 12.24

Beam Angle: 102°

| Luminous <sup>1</sup> | flux | luminaire |
|-----------------------|------|-----------|
| 1262 lm               |      |           |