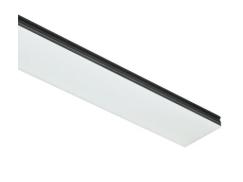

### N70T053G30BDA - White

LED modular system for recessed Trim installation, including LED luminaires, aluminum installation profile and diffusers. Drivers included in lighting modules for 220-240V connection to mains or to other lighting modules.

#### Note

 $Opal\,Diffuser:\,Diffuse,\,glare\,free\,and\,uniform\,lighting\,throughout\,the\,room.\,/\,Emergency:\,Emergency\,Module$ available in all versions, length 1405 mm. In normal use, it uses the same power consumption as the standard In-Flnity. In emergency use, it emits 10% of normal use during 3 hours. Endcaps: must be ordered separately. Consult Flos Architectural team for a configuration without end caps.