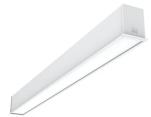

# In-Finity 70 Recessed Trim 3000K General Lighting Dali

### N70T053G30BDA - White

LED modular system for recessed Trim installation, including LED luminaires, aluminum installation profile and diffusers. Drivers included in lighting modules for 220-240V connection to mains or to other lighting modules.

#### Physical

| Color               | White |
|---------------------|-------|
| Orientation         | Fixed |
| Recessed depth (mm) | 135   |
| Weight (kg)         | 3.60  |
| Length (mm)         | 565   |