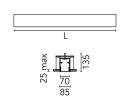

#### Physical

| Color               | White |
|---------------------|-------|
| Orientation         | Fixed |
| Recessed depth (mm) | 135   |
| Weight (kg)         | 3.60  |
| Length (mm)         | 565   |