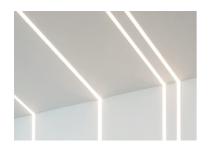

#### Note

 $Opal\,Diffuser:\,Diffuse,\,glare\,free\,and\,uniform\,lighting\,throughout\,the\,room.\,/\,Emergency:\,Emergency\,Module$ available in all versions, length 1405 mm. In normal use, it uses the same power consumption as the standard In-Flnity. In emergency use, it emits 10% of normal use during 3 hours. Endcaps: must be ordered separately. Consult Flos Architectural team for a configuration without end caps.

# In-Finity 70 Recessed Trim 3000K General Lighting Dali

500 mm opal diffuser. Diffuse, glare free and uniform lighting throughout the room 08.0110.00 Metal cover. Recessed Trim. 70 mm (Colour Anodized Grey) 08.9053.02 Metal cover. Recessed Trim. 70 mm (Colour Black) 08.9053.NS