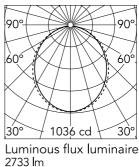

## Main specifications

| Number of heads | 1       | Net lumen (lm) | 2733                |
|-----------------|---------|----------------|---------------------|
| Lamp category   | LED     | Mountings      | Recessed            |
| Power (W)       | 23.1W/m | Environment    | Indoor dry location |
| CCT (K)         | 4000K   |                |                     |
| CDI             | 90      |                |                     |

#### Optical

| Lighting type          | Direct         |
|------------------------|----------------|
| LED type               | Top LED        |
| Light distribution     | Symmetric      |
| Optical type           | Diffused light |
| Beam angle (°)         | 102            |
| Beam angle C90-270 (°) | 106            |
|                        |                |

3 115 7.34 9.79 4 65 5 41 12.24

Beam Angle: 102°  $E(I_X)$ 

1036

259

D(m)

2.45

4.90