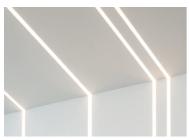

#### Note

Opal Diffuser: Diffuse, glare free and uniform lighting throughout the room. / Emergency: Emergency Module available in all versions, length 1405 mm. In normal use, it uses the same power consumption as the standard In-Flnity. In emergency use, it emits 10% of normal use during 3 hours. Endcaps: must be ordered separately. Consult Flos Architectural team for a configuration without end caps.