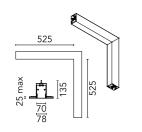

# Physical

| Color               | White |
|---------------------|-------|
| Orientation         | Fixed |
| Recessed depth (mm) | 135   |
| Weight (kg)         | 4.10  |