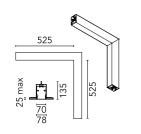

### Physical

| Color               | White |
|---------------------|-------|
| Orientation         | Fixed |
| Recessed depth (mm) | 135   |
| Weight (kg)         | 4.10  |