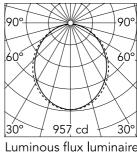

| <u>h(m)</u> | E(lx) | D(m)  |
|-------------|-------|-------|
| 1           | 957   | 2.45  |
| 2           | 239   | 4.90  |
| 3           | 106   | 7.34  |
| 4           | 60    | 9.79  |
| 5           | 38    | 12.24 |
|             |       |       |

Beam Angle: 102°

| Luminous flux | luminaire |
|---------------|-----------|
| 2524 lm       |           |