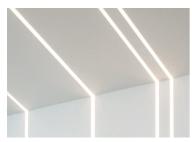

#### Note

Opal Diffuser: Diffuse, glare free and uniform lighting throughout the room. / Emergency: Emergency Module available in all versions, length 1405 mm. In normal use, it uses the same power consumption as the standard In-Flnity. In emergency use, it emits 10% of normal use during 3 hours. Endcaps: must be ordered separately. Consult Flos Architectural team for a configuration without end caps.

## In-Finity 70 Recessed No Trim Dihedral Corner 3000K General Lighting

500 mm opal diffuser. Diffuse, glare free and uniform lighting throughout the room 08.0110.00 Metal End Cap. Recessed No Trim / Surface / Suspension Down. 70 mm (Colour White) 08.9052.40