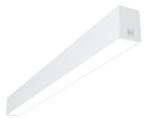

### N70N194G30B - White

LED modular system for recessed No Trim installation, including LED luminaires, aluminum installation profile and diffusers. Drivers included in lighting modules for 220-240V connection to mains or to other lighting modules.

#### Physical

| Color               | vvnite |
|---------------------|--------|
| Orientation         | Fixed  |
| Recessed depth (mm) | 135    |
| Weight (kg)         | 8.10   |
| Length (mm)         | 1970   |
|                     |        |