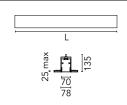

#### Physical

| Color               | vvnite |
|---------------------|--------|
| Orientation         | Fixed  |
| Recessed depth (mm) | 135    |
| Weight (kg)         | 8.10   |
| Length (mm)         | 1970   |
|                     |        |