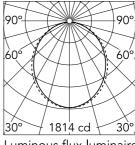

Luminous flux luminaire 4783 lm

Insulation class

| Bear        | n Angle: | 102°  |
|-------------|----------|-------|
| <u>h(m)</u> | E(lx)    | D(m)  |
| 1           | 1814     | 2.45  |
| 2           | 453      | 4.90  |
| 3           | 202      | 7.34  |
| 4           | 113      | 9.79  |
| 5           | 73       | 12.24 |