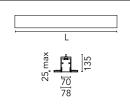

#### Physical

| Color               | White |
|---------------------|-------|
| Orientation         | Fixed |
| Recessed depth (mm) | 135   |
| Weight (kg)         | 7.40  |
| Length (mm)         | 1690  |
|                     |       |