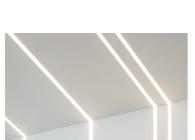

#### Optical

| Lighting type          | Direct         |
|------------------------|----------------|
| LED type               | Top LED        |
| Light distribution     | Symmetric      |
| Optical type           | Diffused light |
| Beam angle (°)         | 102            |
| Beam angle C90-270 (°) | 106            |

#### Note

Opal Diffuser: Diffuse, glare free and uniform lighting throughout the room. / Emergency: Emergency Module available in all versions, length 1405 mm. In normal use, it uses the same power consumption as the standard In-Flnity. In emergency use, it emits 10% of normal use during 3 hours. Endcaps: must be ordered separately. Consult Flos Architectural team for a configuration without end caps.