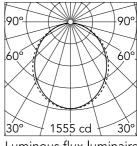

Luminous flux luminaire 4100 lm

Insulation class

| Beam Angle: |       | 102°  |
|-------------|-------|-------|
| h(m)        | E(lx) | D(m   |
| 1           | 1555  | 2.45  |
| 2           | 389   | 4.90  |
| 3           | 173   | 7.34  |
| 4           | 97    | 9.79  |
| 5           | 62    | 12.24 |