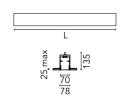

### Physical

| Color               | White |
|---------------------|-------|
| Orientation         | Fixed |
| Recessed depth (mm) | 135   |
| Weight (kg)         | 4.30  |
| Length (mm)         | 845   |