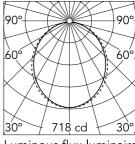

Insulation class

30° 718 cd 30° Luminous flux luminaire 1893 lm

| Beam | Angle: | 102°  |
|------|--------|-------|
| h(m) | E(lx)  | D(m)  |
| 1    | 718    | 2.45  |
| 2    | 179    | 4.90  |
| 3    | 80     | 7.34  |
| 4    | 45     | 9.79  |
| 5    | 29     | 12.24 |