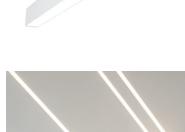

#### Optical

| Lighting type          | Direct         |
|------------------------|----------------|
| LED type               | Top LED        |
| Light distribution     | Symmetric      |
| Optical type           | Diffused light |
| Beam angle (°)         | 102            |
| Beam angle C90-270 (°) | 106            |

#### Note

Opal Diffuser: Diffuse, glare free and uniform lighting throughout the room. / Emergency: Emergency Module available in all versions, length 1405 mm. In normal use, it uses the same power consumption as the standard In-Flnity. In emergency use, it emits 10% of normal use during 3 hours. Endcaps: must be ordered separately. Consult Flos Architectural team for a configuration without end caps.