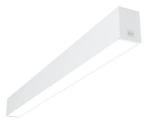

### N70N083G30BDA - White

LED modular system for recessed No Trim installation, including LED luminaires, aluminum installation profile and diffusers. Drivers included in lighting modules for 220-240V connection to mains or to other lighting modules.

### Physical

| Color               | White |
|---------------------|-------|
| Orientation         | Fixed |
| Recessed depth (mm) | 135   |
| Weight (kg)         | 4.30  |
| Length (mm)         | 845   |