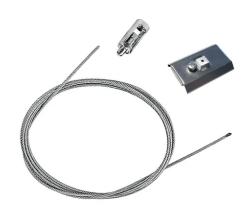

## N35UFC4G30B - White

LED modular system for suspended installation, including LED luminaires, aluminum installation profile, and diffusers. Drivers included in lighting modules for 220-240V connection to mains or to other lighting modules. Suspension kit included.

Metal cover. Suspension Up & Down. 35 mm (Colour Anodized Grey) 08.9056.02

Metal cover. Suspension Up & Down. 35 mm (Colour White) 08.9056.40

Suspension kit 08.0030

Power supply rose 08.0031.00