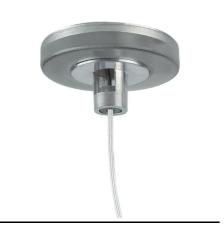

Metal cover. Suspension Up & Down. 35 mm (Colour Anodized Grey) 08.9056.02

Metal cover. Suspension Up & Down. 35 mm (Colour White) 08.9056.40

Suspension kit 08.0030

Power supply rose 08.0031.00