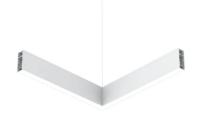

## N35UFC4G30B - White

LED modular system for suspended installation, including LED luminaires, aluminum installation profile, and diffusers. Drivers included in lighting modules for 220-240V connection to mains or to other lighting modules. Suspension kit included.

# In-Finity 35 Suspension Up & Down Flat Corner 4000K General Lighting

Metal cover. Suspension Up & Down. 35 mm (Colour Black) 08.9056.NS

500 mm opal diffuser. Diffuse, glare free and uniform lighting throughout the room 08.0109.00