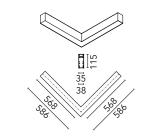

## N35UFC4G30B - White

LED modular system for suspended installation, including LED luminaires, aluminum installation profile, and diffusers. Drivers included in lighting modules for 220-240V connection to mains or to other lighting modules. Suspension kit included.

## Physical

Driver type

Electrical

| Color       | White |
|-------------|-------|
| Orientation | Fixed |
| Weight (kg) | 3.16  |
| Length (mm) | 568   |