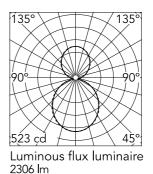

#### Main specifications

| Number of heads | 1     | Net lumen (lm) | 2306                |
|-----------------|-------|----------------|---------------------|
| Lamp category   | LED   | Mountings      | Suspension          |
| Power (W)       | 36.5W | Environment    | Indoor dry location |
| CCT (K)         | 4000K |                |                     |
| CRI             | 80    |                |                     |

#### Optical

Lighting type Indirect, Direct
LED type Top LED
Light distribution Symmetric
Optical type Diffused light
Beam angle (°) 110
Beam angle C90-270 (°) 110

 h(m)
 E(lx)
 D(m)

 1
 523
 2.63

 2
 131
 5.26

 3
 58
 7.90

 4
 33
 10.53

 5
 21
 13.16

Beam Angle DIR:  $107^\circ$ 

| Frequency (Hz) | 50/60      | Emergency        | Without |
|----------------|------------|------------------|---------|
| Voltage (V)    | 220.00     | Insulation class | I       |
| Dimmable       | No         |                  |         |
| Driver         | Integrated |                  |         |