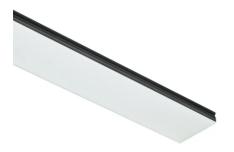

#### Note

Opal Diffuser: Diffuse, glare free and uniform lighting throughout the room. / Emergency: Emergency Module available in all versions, length 1405 mm. In normal use, it uses the same power consumption as the standard In-Flnity. In emergency use, it emits 10% of normal use during 3 hours. Endcaps: must be ordered separately. Consult Flos Architectural team for a configuration without end caps.

08.0031.00.DA

Metal cover. Suspension Up & Down.

500 mm opal diffuser. Diffuse, glare free and uniform lighting throughout the room 08.0109.00

35 mm (Colour Anodized Grey) 08.9056.02

Metal cover. Suspension Up & Down. 35 mm (Colour White) 08.9056.40