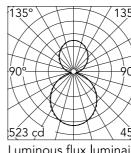

### Optical

Electrical

Voltage (V)

Dimmable

Driver

Frequency (Hz)

Lighting type LED type Light distribution Optical type Beam angle (°) Beam angle C90-270 (°) Indirect, Direct Top LED Symmetric Diffused light 110 110

50/60

220.00

Integrated

. . . .

Yes

| Beam A | Ang <b>l</b> e D <b>i</b> | r: 107° |
|--------|---------------------------|---------|
| h(m)   | E( <b>İ</b> ×)            | D(m)    |
| 1      | 523                       | 2.63    |
| 2      | 131                       | 5.26    |
| 3      | 58                        | 7.90    |
| 4      | 33                        | 10.53   |
| 5      | 21                        | 13.16   |
|        |                           |         |

Luminous flux luminaire 2306 lm

Emergency Insulation class L