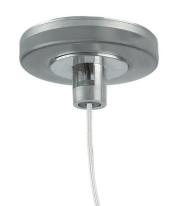

# In-Finity 35 Suspension Up & Down Flat Corner 4000K General Lighting Dali

Metal cover. Suspension Up & Down. 35 mm 08.9056.06

Metal cover. Suspension Up & Down. 35 mm (Colour Black) 08.9056.NS

Power supply rose. Dali

08.0031.00.DA

Metal cover. Suspension Up & Down.

500 mm opal diffuser. Diffuse, glare free and uniform lighting throughout the room 08.0109.00

35 mm (Colour Anodized Grey) 08.9056.02

Metal cover. Suspension Up & Down. 35 mm (Colour White) 08.9056.40