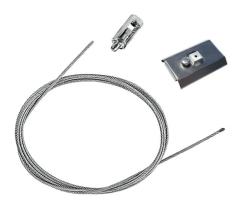

cy: Emergency Module available in all versions, length 1405 mm. In normal use, it uses the same power consumption as the standard In-Flnity. In emergency use, it emits 10% of normal use during 3 hours. Endcaps: must be ordered separately. Consult Flos Architectural team for a configuration without end caps.

# In-Finity 35 Suspension Up & Down Flat Corner 4000K General Lighting Dali





Metal cover. Suspension Up & Down. 35 mm 08.9056.06



Metal cover. Suspension Up & Down. 35 mm (Colour Black) 08.9056.NS



Power supply rose. Dali

08.0031.00.DA



Metal cover. Suspension Up & Down.



500 mm opal diffuser. Diffuse, glare free and uniform lighting throughout the room 08.0109.00

35 mm (Colour Anodized Grey) 08.9056.02

Metal cover. Suspension Up & Down. 35 mm (Colour White) 08.9056.40



Suspension kit 08.0030