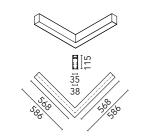

### Without

| Driver type | Dimmable DALI<br>1 |  |
|-------------|--------------------|--|
| Physical    |                    |  |
| Color       | White              |  |
| Orientation | Fixed              |  |
| Weight (kg) | 3.16               |  |
| Length (mm) | 568                |  |