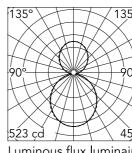

### Optical

Lighting type LED type Light distribution Optical type Beam angle (°) Beam angle C90-270 (°) Indirect, Direct Top LED Symmetric Diffused light 110 110

Beam Angle DIR: 107° h(m) E(lx) D(m) 1 523 2.63 2 131 5.26 3 58 7.90 4 33 10.53 5 21 13.16

Luminous flux luminaire 2306 lm

| Electrical                                                         |                                                            |                               |              |
|--------------------------------------------------------------------|------------------------------------------------------------|-------------------------------|--------------|
| Frequency (Hz)<br>Voltage (V)<br>Dimmable<br>Driver<br>Driver type | 50/60<br>220.00<br>Yes<br>Integrated<br>Dimmable DALI<br>1 | Emergency<br>Insulation class | Without<br>I |
| Physical                                                           |                                                            |                               |              |
| Color<br>Orientation<br>Weight (kg)<br>Length (mm)                 | Black<br>Fixed<br>3.16<br>568                              |                               |              |