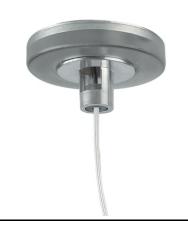

hout the room. / Emergency: Emergency Module available in all versions, length 1405 mm. In normal use, it uses the same power consumption as the standard In-Flnity. In emergency use, it emits 10% of normal use during 3 hours. Endcaps: must be ordered separately. Consult Flos Architectural team for a configuration without end caps.

# In-Finity 35 Suspension Up & Down Flat Corner 4000K General Lighting Dali



Metal cover. Suspension Up & Down. 35 mm (Colour Anodized Grey) 08.9056.02 Metal cover. Suspension Up & Down. 35 mm (Colour White) 08.9056.40 Suspension kit 08.0030







500 mm opal diffuser. Diffuse, glare free and uniform lighting throughout the room 08.0109.00 Metal cover. Suspension Up & Down. 35 mm 08.9056.06

Metal cover. Suspension Up & Down. 35 mm (Colour Black) 08.9056.NS



Power supply rose. Dali 08.0031.00.DA