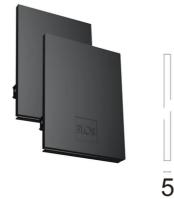

500 mm opal diffuser. Diffuse, glare free and uniform lighting throughout the room 08.0109.00 Metal cover. Suspension Up & Down. 35 mm 08.9056.06

Metal cover. Suspension Up & Down. 35 mm (Colour Black) 08.9056.NS