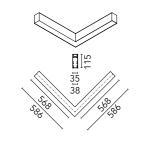

Luminous flux luminaire 2306 lm

| Electrical                                                         |                                                            |                               |              |
|--------------------------------------------------------------------|------------------------------------------------------------|-------------------------------|--------------|
| Frequency (Hz)<br>Voltage (V)<br>Dimmable<br>Driver<br>Driver type | 50/60<br>220.00<br>Yes<br>Integrated<br>Dimmable DALI<br>1 | Emergency<br>Insulation class | Without<br>I |
| Physical                                                           |                                                            |                               |              |
| Color<br>Orientation<br>Weight (kg)<br>Length (mm)                 | Black<br>Fixed<br>3.16<br>568                              |                               |              |