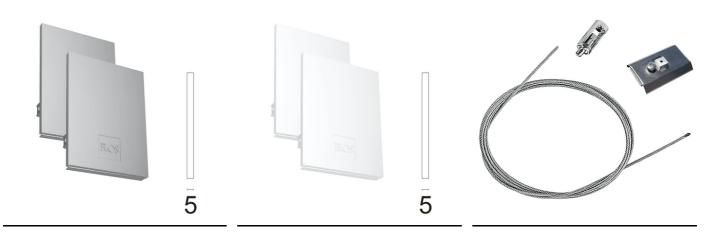

# In-Finity 35 Suspension Up & Down Flat Corner 4000K General Lighting Dali

Metal cover. Suspension Up & Down. 35 mm (Colour Anodized Grey) 08.9056.02 Metal cover. Suspension Up & Down. 35 mm (Colour White) 08.9056.40 Suspension kit 08.0030

500 mm opal diffuser. Diffuse, glare free and uniform lighting throughout the room 08.0109.00 Metal cover. Suspension Up & Down. 35 mm 08.9056.06

Metal cover. Suspension Up & Down. 35 mm (Colour Black) 08.9056.NS

Power supply rose. Dali 08.0031.00.DA