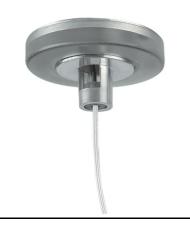

|                               |              |

#### Note

Opal Diffuser: Diffuse, glare free and uniform lighting throughout the room. / Emergency: Emergency Module available in all versions, length 1405 mm. In normal use, it uses the same power consumption as the standard In-Flnity. In emergency use, it emits 10% of normal use during 3 hours. Endcaps: must be ordered separately. Consult Flos Architectural team for a configuration without end caps.

## In-Finity 35 Suspension Up & Down Flat Corner 3000K General Lighting Dali



Metal cover. Suspension Up & Down. 35 mm 08.9056.06 Metal cover. Suspension Up & Down. 35 mm (Colour Black) 08.9056.NS 500 mm opal diffuser. Diffuse, glare free and uniform lighting throughout the room 08.0109.00



Power supply rose. Dali 08.0031.00.DA