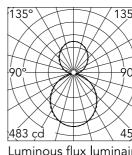

### Optical

Electrical

Lighting type LED type Light distribution Optical type Beam angle (°) Beam angle C90-270 (°) Indirect, Direct Top LED Symmetric Diffused light 110 110

| Beam Angle DIR: 107° |                |       |  |  |  |  |
|----------------------|----------------|-------|--|--|--|--|
| h(m)                 | E( <b>İ</b> x) | D(m)  |  |  |  |  |
| 1                    | 483            | 2.63  |  |  |  |  |
| 2                    | 121            | 5.26  |  |  |  |  |
| 3                    | 54             | 7.90  |  |  |  |  |
| 4                    | 30             | 10.53 |  |  |  |  |
| 5                    | 19             | 13.16 |  |  |  |  |
|                      |                |       |  |  |  |  |