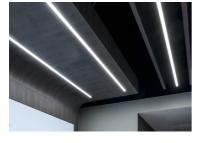

#### Note

Opal Diffuser: Diffuse, glare free and uniform lighting throughout the room. / Emergency: Emergency Module available in all versions, length 1405 mm. In normal use, it uses the same power consumption as the standard In-Flnity. In emergency use, it emits 10% of normal use during 3 hours. Endcaps: must be ordered separately. Consult Flos Architectural team for a configuration without end caps.