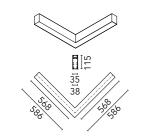

Luminous flux luminaire 2130 lm

| Frequency (Hz)<br>Voltage (V)<br>Dimmable<br>Driver<br>Driver type | 50/60<br>220.00<br>Yes<br>Integrated<br>Dimmable DALI<br>1 | Emergency<br>Insulation class | Without<br>I |
|--------------------------------------------------------------------|------------------------------------------------------------|-------------------------------|--------------|
| Physical                                                           |                                                            |                               |              |
| Color                                                              | White                                                      |                               |              |
| Orientation                                                        | Fixed                                                      |                               |              |
| Weight (kg)                                                        | 3.16                                                       |                               |              |
| Length (mm)                                                        | 568                                                        |                               |              |