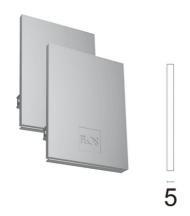

Metal cover. Suspension Up & Down. 35 mm (Colour Anodized Grey) 08.9056.02

Metal cover. Suspension Up & Down. 35 mm (Colour White) 08.9056.40

Suspension kit 08.0030

500 mm opal diffuser. Diffuse, glare free and uniform lighting throughout the room 08.0109.00