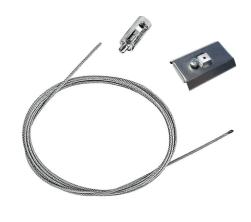

Metal cover. Suspension Up & Down. 35 mm (Colour Anodized Grey) 08.9056.02

Metal cover. Suspension Up & Down. 35 mm (Colour White) 08.9056.40

Suspension kit 08.0030

500 mm opal diffuser. Diffuse, glare free and uniform lighting throughout the room 08.0109.00