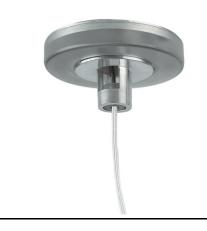

# In-Finity 35 Suspension Up & Down Flat Corner 3000K General Lighting Dali

Metal cover. Suspension Up & Down. 35 mm 08.9056.06

Metal cover. Suspension Up & Down. 35 mm (Colour Black) 08.9056.NS

Power supply rose. Dali 08.0031.00.DA