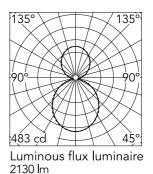

#### Optical

Lighting type Indirect, Direct LED type Top LED Light distribution Symmetric Optical type Diffused light Beam angle (°) 110 Beam angle C90-270 (°) 110

h(m)  $E(I_X)$ D(m) 483 2.63 2 121 5.26 3 54 7.90 30 10.53 5 19 13.16