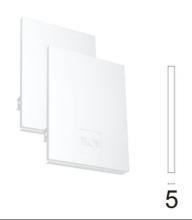

Metal cover. Suspension Up & Down. 35 mm (Colour Anodized Grey) 08.9056.02

Metal cover. Suspension Up & Down. 35 mm (Colour White) 08.9056.40

Suspension kit 08.0030

500 mm opal diffuser. Diffuse, glare free and uniform lighting throughout the room 08.0109.00