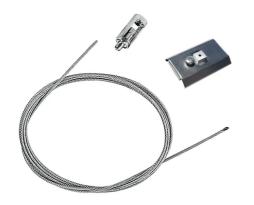

### In-Finity 35 Suspension Up & Down Emergency 3000K General Lighting Dali

Metal cover. Suspension Up & Down. 35 mm 08.9056.06

Suspension kit 08.0030

Metal cover. Suspension Up & Down. 35 mm (Colour Black) 08.9056.NS

Power supply rose. Dali 08.0031.00.DA

500 mm opal diffuser. Diffuse, glare free and uniform lighting throughout the room 08.0109.00 Metal cover. Suspension Up & Down. 35 mm (Colour Anodized Grey) 08.9056.02