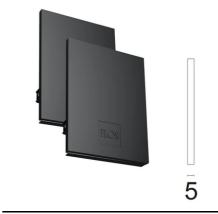

### In-Finity 35 Suspension Up & Down Emergency 3000K General Lighting Dali

Metal cover. Suspension Up & Down. 35 mm 08.9056.06

Suspension kit 08.0030

Metal cover. Suspension Up & Down. 35 mm (Colour Black) 08.9056.NS

Power supply rose. Dali 08.0031.00.DA

500 mm opal diffuser. Diffuse, glare free and uniform lighting throughout the room 08.0109.00 Metal cover. Suspension Up & Down. 35 mm (Colour Anodized Grey) 08.9056.02