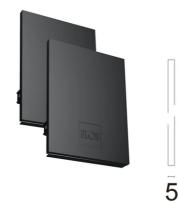

### In-Finity 35 Suspension Up & Down Emergency 3000K General Lighting Dali

Metal cover. Suspension Up & Down. 35 mm 08.9056.06

Suspension kit 08.0030

Metal cover. Suspension Up & Down. 35 mm (Colour Black) 08.9056.NS

Metal cover. Suspension Up & Down. 35 mm (Colour White) 08.9056.40