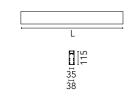

| Main specifications                                                               |                                                                   |                                            |                                           |
|-----------------------------------------------------------------------------------|-------------------------------------------------------------------|--------------------------------------------|-------------------------------------------|
| Number of heads<br>Lamp category<br>Power (W)<br>CCT (K)<br>CRI                   | 1<br>LED<br>46W<br>3000K<br>80                                    | Net lumen (lm)<br>Mountings<br>Environment | 2663<br>Suspension<br>Indoor dry location |
| Optical                                                                           |                                                                   |                                            |                                           |
| Lighting type<br>LED type<br>Light distribution<br>Optical type<br>Beam angle (°) | Indirect, Direct<br>Top LED<br>Symmetric<br>Diffused light<br>110 | Beam angle C90-2<br>(°)                    | <b>70</b> 110                             |
| Electrical                                                                        |                                                                   |                                            |                                           |
| Voltage (V)<br>Dimmable<br>Driver<br>Driver type<br>Emergency                     | 220.00<br>Yes<br>Integrated<br>Dimmable DALI<br>1<br>With         | Insulation class                           | 1                                         |
| Physical                                                                          |                                                                   |                                            |                                           |
| Color<br>Orientation<br>Weight (kg)<br>Length (mm)                                | White<br>Fixed<br>3.19<br>1405                                    |                                            |                                           |