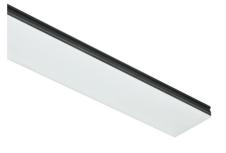

#### Note

Opal Diffuser: Diffuse, glare free and uniform lighting throughout the room. / Emergency: Emergency Module available in all versions, length 1405 mm. In normal use, it uses the same power consumption as the standard In-Flnity. In emergency use, it emits 10% of normal use during 3 hours. Endcaps: must be ordered separately. Consult Flos Architectural team for a configuration without end caps.

Power supply rose. Dali 08.0031.00.DA

500 mm opal diffuser. Diffuse, glare free and uniform lighting throughout the room 08.0109.00 Metal cover. Suspension Up & Down. 35 mm (Colour Anodized Grey) 08.9056.02