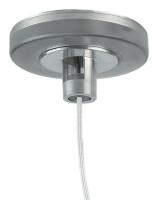

Power supply rose. Dali 08.0031.00.DA

500 mm opal diffuser. Diffuse, glare free and uniform lighting throughout the room 08.0109.00 Metal cover. Suspension Up & Down. 35 mm (Colour Anodized Grey) 08.9056.02