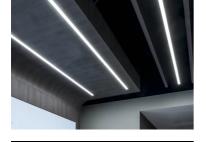

#### Note

Opal Diffuser: Diffuse, glare free and uniform lighting throughout the room. / Emergency: Emergency Module available in all versions, length 1405 mm. In normal use, it uses the same power consumption as the standard In-Flnity. In emergency use, it emits 10% of normal use during 3 hours. Endcaps: must be ordered separately. Consult Flos Architectural team for a configuration without end caps.