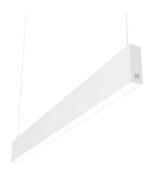

#### N35UEM3G30BDA - White

LED modular system for suspended installation, including LED luminaires, aluminum installation profile, and diffusers. Drivers included in lighting modules for 220-240V connection to mains or to other lighting modules. Suspension kit included.

| Main specifications                                                               |                                                                   |                                            |                                           |
|-----------------------------------------------------------------------------------|-------------------------------------------------------------------|--------------------------------------------|-------------------------------------------|
| Number of heads<br>Lamp category<br>Power (W)<br>CCT (K)<br>CRI                   | 1<br>LED<br>46W<br>3000K<br>80                                    | Net lumen (lm)<br>Mountings<br>Environment | 2663<br>Suspension<br>Indoor dry location |
| Optical                                                                           |                                                                   |                                            |                                           |
| Lighting type<br>LED type<br>Light distribution<br>Optical type<br>Beam angle (°) | Indirect, Direct<br>Top LED<br>Symmetric<br>Diffused light<br>110 | Beam angle C90-2<br>(°)                    | <b>70</b> 110                             |
| Electrical                                                                        |                                                                   |                                            |                                           |
| Voltage (V)<br>Dimmable<br>Driver<br>Driver type<br>Emergency                     | 220.00<br>Yes<br>Integrated<br>Dimmable DALI<br>1<br>With         | Insulation class                           | 1                                         |
| Physical                                                                          |                                                                   |                                            |                                           |
| Color<br>Orientation<br>Weight (kg)<br>Length (mm)                                | White<br>Fixed<br>3.19<br>1405                                    |                                            |                                           |