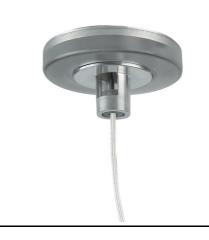

Metal cover. Suspension Up & Down. 35 mm (Colour Black) 08.9056.NS

Power supply rose 08.0031.00

Metal cover. Suspension Up & Down. 35 mm (Colour Anodized Grey) 08.9056.02

Metal cover. Suspension Up & Down. 35 mm (Colour White) 08.9056.40