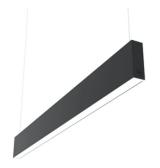

#### ■ N35U114G14B - Black

LED modular system for suspended installation, including LED luminaires, aluminum installation profile, and diffusers. Drivers included in lighting modules for 220-240V connection to mains or to other lighting modules. Suspension kit included.

### Physical

| Color       | Black |
|-------------|-------|
| Orientation | Fixed |
| Weight (kg) | 2.56  |
| Length (mm) | 1125  |