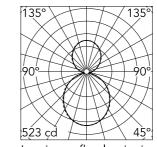

 $E(I_X)$ h(m) D(m) 523 2.63 2 131 5.26 7.90 3 58 4 33 10.53 21 13.16

Beam Angle DIR: 107°

Luminous flux luminaire 2306 lm

Indirect, Direct

Top LED

110 110

Symmetric Diffused light

| L |  |
|---|--|