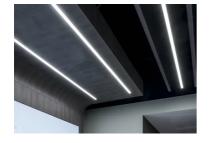

### Note

 $Opal\,Diffuser:\,Diffuse,\,glare\,free\,and\,uniform\,lighting\,throughout\,the\,room.\,/\,Emergency:\,Emergency\,Module\,And Control of Control$ available in all versions, length 1405 mm. In normal use, it uses the same power consumption as the standard In-Flnity. In emergency use, it emits 10% of normal use during 3 hours. Endcaps: must be ordered separately. Consult Flos Architectural team for a configuration without end caps.