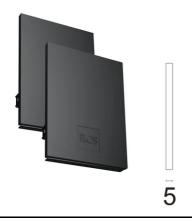

## In-Finity 35 Suspension Up & Down 4000K General Lighting

500 mm opal diffuser. Diffuse, glare free and uniform lighting throughout the room 08.0109.00

Suspension kit 08.0030

Metal cover. Suspension Up & Down. 35 mm 08.9056.06

Metal cover. Suspension Up & Down. 35 mm (Colour Black) 08.9056.NS

Power supply rose 08.0031.00

Metal cover. Suspension Up & Down. 35 mm (Colour Anodized Grey) 08.9056.02

Metal cover. Suspension Up & Down. 35 mm (Colour White) 08.9056.40