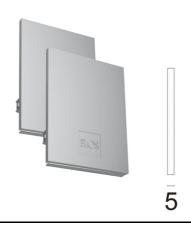

## In-Finity 35 Suspension Up & Down 4000K General Lighting

500 mm opal diffuser. Diffuse, glare free and uniform lighting throughout the room 08.0109.00

Suspension kit 08.0030

Metal cover. Suspension Up & Down. 35 mm 08.9056.06

Metal cover. Suspension Up & Down. 35 mm (Colour Black) 08.9056.NS

Power supply rose 08.0031.00

Metal cover. Suspension Up & Down. 35 mm (Colour Anodized Grey) 08.9056.02

Metal cover. Suspension Up & Down. 35 mm (Colour White) 08.9056.40