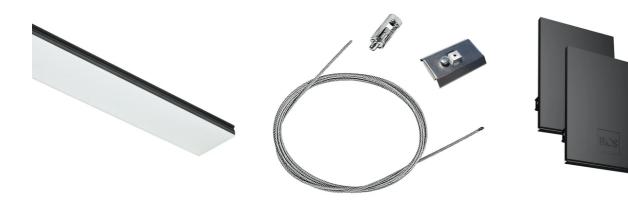

#### ■ N35U114G14B - Black

LED modular system for suspended installation, including LED luminaires, aluminum installation profile, and diffusers. Drivers included in lighting modules for 220-240V connection to mains or to other lighting modules. Suspension kit included.

## In-Finity 35 Suspension Up & Down 4000K General Lighting

500 mm opal diffuser. Diffuse, glare free and uniform lighting throughout the room 08.0109.00

Suspension kit 08.0030

Metal cover. Suspension Up & Down. 35 mm 08.9056.06

Metal cover. Suspension Up & Down. 35 mm (Colour Black) 08.9056.NS

Power supply rose 08.0031.00

Metal cover. Suspension Up & Down. 35 mm (Colour Anodized Grey) 08.9056.02

Metal cover. Suspension Up & Down. 35 mm (Colour White) 08.9056.40