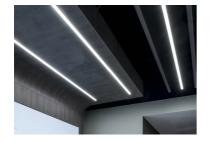

### Note

 $Opal\,Diffuser:\,Diffuse,\,glare\,free\,and\,uniform\,lighting\,throughout\,the\,room.\,/\,Emergency:\,Emergency\,Module\,And Control of Control$ available in all versions, length 1405 mm. In normal use, it uses the same power consumption as the standard In-Flnity. In emergency use, it emits 10% of normal use during 3 hours. Endcaps: must be ordered separately. Consult Flos Architectural team for a configuration without end caps.