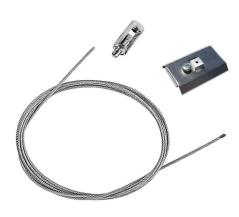

## In-Finity 35 Suspension Up & Down 4000K General Lighting

Metal cover. Suspension Up & Down. 35 mm 08.9056.06

Metal cover. Suspension Up & Down. 35 mm (Colour Black) 08.9056.NS

500 mm opal diffuser. Diffuse, glare free and uniform lighting throughout the room 08.0109.00

Metal cover. Suspension Up & Down. 35 mm (Colour Anodized Grey) 08.9056.02

Metal cover. Suspension Up & Down. 35 mm (Colour White) 08.9056.40

Power supply rose 08.0031.00

Suspension kit 08.0030