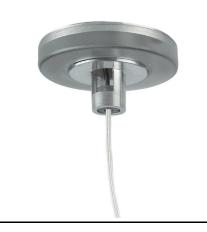

Metal cover. Suspension Up & Down. 35 mm (Colour Anodized Grey) 08.9056.02

Metal cover. Suspension Up & Down. 35 mm (Colour White) 08.9056.40

Power supply rose 08.0031.00

Suspension kit 08.0030