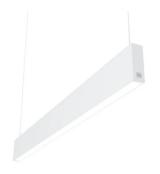

# In-Finity 35 Suspension Up & Down 4000K General Lighting

#### N35U084G30B - White

LED modular system for suspended installation, including LED luminaires, aluminum installation profile, and diffusers. Drivers included in lighting modules for 220-240V connection to mains or to other lighting modules. Suspension kit included.