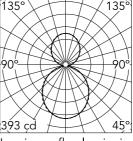

### Optical

Lighting type LED type Light distribution Optical type Beam angle (°) Beam angle C90-270 (°) Indirect, Direct Top LED Symmetric Diffused light 110 110

Luminous flux luminaire

| Beam A | Angle DIR | : 107 |
|--------|-----------|-------|
| h(m)   | E(lx)     | D(m)  |
| 1      | 393       | 2.63  |
| 2      | 98        | 5.26  |
| 3      | 44        | 7.90  |
| 4      | 25        | 10.53 |
| 5      | 16        | 13 16 |