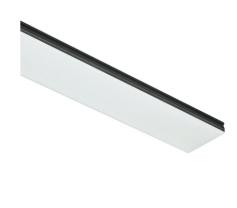

500 mm opal diffuser. Diffuse, glare free and uniform lighting throughout the room 08.0109.00

Metal cover. Suspension Up & Down. 35 mm 08.9056.06

Metal cover. Suspension Up & Down. 35 mm (Colour Black) 08.9056.NS