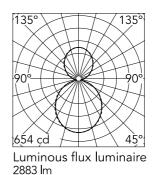

### Main specifications

| Number of heads | 1     | Net lumen (lm) | 2883                |
|-----------------|-------|----------------|---------------------|
| Lamp category   | LED   | Mountings      | Suspension          |
| Power (W)       | 46W   | Environment    | Indoor dry location |
| CCT (K)         | 4000K |                |                     |
| CRI             | 80    |                |                     |

#### Optical

Lighting type Indirect, Direct
LED type Top LED
Light distribution Symmetric
Optical type Diffused light
Beam angle (°) 110
Beam angle C90-270 (°) 110

h(m)E(lx)D(m)16542.6321645.263737.9044110.5352613.16