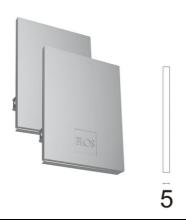

## In-Finity 35 Suspension Up & Down 4000K General Lighting Dali

Metal cover. Suspension Up & Down. 35 mm (Colour Anodized Grey) 08.9056.02

Metal cover. Suspension Up & Down. 35 mm (Colour White) 08.9056.40