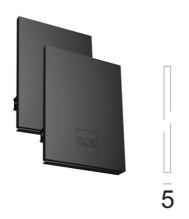

500 mm opal diffuser. Diffuse, glare free and uniform lighting throughout the room 08.0109.00

Metal cover. Suspension Up & Down. 35 mm 08.9056.06

Metal cover. Suspension Up & Down. 35 mm (Colour Black) 08.9056.NS