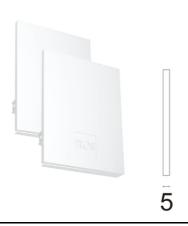

## In-Finity 35 Suspension Up & Down 4000K General Lighting Dali

Metal cover. Suspension Up & Down. 35 mm (Colour Anodized Grey) 08.9056.02

Metal cover. Suspension Up & Down. 35 mm (Colour White) 08.9056.40