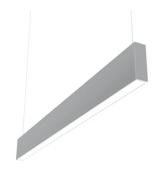

### N35U144G02BDA - Anodized Grey

LED modular system for suspended installation, including LED luminaires, aluminum installation profile, and diffusers. Drivers included in lighting modules for 220-240V connection to mains or to other lighting modules. Suspension kit included.

#### **Physical**

| Color       | Anodized Gre |  |
|-------------|--------------|--|
| Orientation | Fixed        |  |
| Weight (kg) | 3.19         |  |
| Length (mm) | 1405         |  |

## In-Finity 35 Suspension Up & Down 4000K General Lighting Dali

Metal cover. Suspension Up & Down. 35 mm (Colour Anodized Grey) 08.9056.02

Metal cover. Suspension Up & Down. 35 mm (Colour White) 08.9056.40