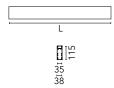

#### **Physical**

| Color       | Anodized Gre |  |
|-------------|--------------|--|
| Orientation | Fixed        |  |
| Weight (kg) | 3.19         |  |
| Length (mm) | 1405         |  |