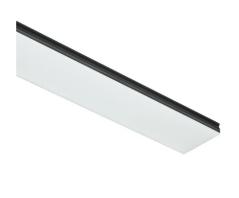

500 mm opal diffuser. Diffuse, glare free and uniform lighting throughout the room 08.0109.00

Metal cover. Suspension Up & Down. 35 mm (Colour Anodized Grey) 08.9056.02

Metal cover. Suspension Up & Down. 35 mm (Colour White) 08.9056.40