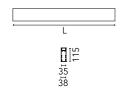

# In-Finity 35 Suspension Up & Down 4000K General Lighting

#### N35U114G30BDA - White

LED modular system for suspended installation, including LED luminaires, aluminum installation profile, and diffusers. Drivers included in lighting modules for 220-240V connection to mains or to other lighting modules. Suspension kit included.

#### Main specifications

| Number of heads | 1     | Net lumen (lm) | 2306                |
|-----------------|-------|----------------|---------------------|
| Lamp category   | LED   | Mountings      | Suspension          |
| Power (W)       | 36.5W | Environment    | Indoor dry location |
| CCT (K)         | 4000K |                |                     |
| CRI             | 80    |                |                     |

#### Optical

Lighting type Indire