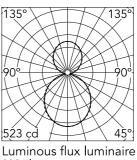

#### Optical

Lighting type Indirect, Direct LED type Top LED Light distribution Symmetric Diffused light Optical type Beam angle (°) 110 Beam angle C90-270 (°) 110

2306 lm

| Beam / | Angle DI       | R: 107 |
|--------|----------------|--------|
| h(m)   | E( <b>l</b> ×) | D(m    |
| 1      | 523            | 2.63   |
| 2      | 131            | 5.26   |
| 3      | 58             | 7.90   |
| 4      | 33             | 10.53  |
| 5      | 21             | 13 16  |