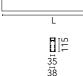

## **Physical**

| Color       | Anodized Grey |
|-------------|---------------|
| Orientation | Fixed         |
| Weight (kg) | 2.56          |
| Length (mm) | 1125          |