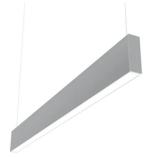

## In-Finity 35 Suspension Up & Down 4000K General Lighting Dali

## N35U114G02BDA - Anodized Grey

LED modular system for suspended installation, including LED luminaires, aluminum installation profile, and diffusers. Drivers included in lighting modules for 220-240V connection to mains or to other lighting modules. Suspension kit included.

## **Physical**

| Color       | Anodized Grey |
|-------------|---------------|
| Orientation | Fixed         |
| Weight (kg) | 2.56          |
| Length (mm) | 1125          |