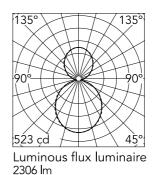

#### Optical

CRI

Indirect, Direct Lighting type LED type Top LED Light distribution Symmetric Diffused light Optical type Beam angle (°) 110 Beam angle C90-270 (°) 110

80

| Beam Angle DIR: 107° |       |       |  |
|----------------------|-------|-------|--|
| h(m)                 | E(lx) | D(m)  |  |
| 1                    | 523   | 2.63  |  |
| 2                    | 131   | 5.26  |  |
| 3                    | 58    | 7.90  |  |
| 4                    | 33    | 10.53 |  |
| 5                    | 21    | 13.16 |  |
|                      |       |       |  |