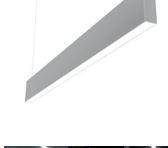

## In-Finity 35 Suspension Up & Down 4000K General Lighting Dali

## N35U114G02BDA - Anodized Grey

LED modular system for suspended installation, including LED luminaires, aluminum installation profile, and diffusers. Drivers included in lighting modules for 220-240V connection to mains or to other lighting modules. Suspension kit included.