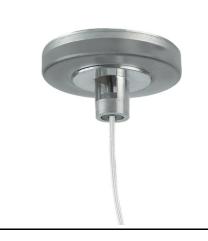

# In-Finity 35 Suspension Up & Down 4000K General Lighting Dali

Suspension kit 08.0030

500 mm opal diffuser. Diffuse, glare free and uniform lighting throughout the room 08.0109.00

Metal cover. Suspension Up & Down. 35 mm 08.9056.06

Metal cover. Suspension Up & Down. 35 mm (Colour Black) 08.9056.NS

Power supply rose. Dali 08.0031.00.DA

Metal cover. Suspension Up & Down. 35 mm (Colour Anodized Grey) 08.9056.02

Metal cover. Suspension Up & Down. 35 mm (Colour White) 08.9056.40