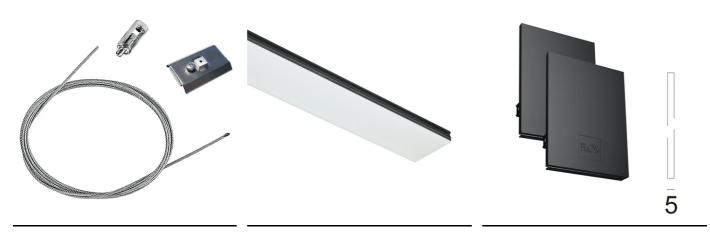

## N35U114G02BDA - Anodized Grey

LED modular system for suspended installation, including LED luminaires, aluminum installation profile, and diffusers. Drivers included in lighting modules for 220-240V connection to mains or to other lighting modules. Suspension kit included.

# In-Finity 35 Suspension Up & Down 4000K General Lighting Dali

Suspension kit 08.0030

500 mm opal diffuser. Diffuse, glare free and uniform lighting throughout the room 08.0109.00

Metal cover. Suspension Up & Down. 35 mm 08.9056.06

Metal cover. Suspension Up & Down. 35 mm (Colour Black) 08.9056.NS

Power supply rose. Dali 08.0031.00.DA

Metal cover. Suspension Up & Down. 35 mm (Colour Anodized Grey) 08.9056.02

Metal cover. Suspension Up & Down. 35 mm (Colour White) 08.9056.40