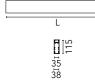

### **Physical**

| Color       | White |
|-------------|-------|
| Orientation | Fixed |
| Weight (kg) | 7.03  |
| Length (mm) | 3095  |
|             |       |