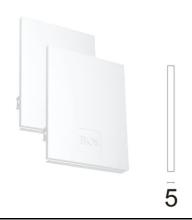

500 mm opal diffuser. Diffuse, glare free and uniform lighting throughout the room 08.0109.00

Suspension kit 08.0030

Metal cover. Suspension Up & Down. 35 mm 08.9056.06

Metal cover. Suspension Up & Down. 35 mm (Colour Black) 08.9056.NS