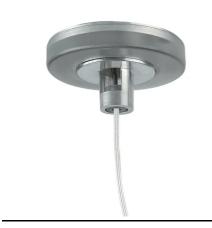

# In-Finity 35 Suspension Up & Down 3000K General Lighting Dali

Power supply rose. Dali 08.0031.00.DA

Metal cover. Suspension Up & Down. 35 mm (Colour Anodized Grey) 08.9056.02

Metal cover. Suspension Up & Down. 35 mm (Colour White) 08.9056.40