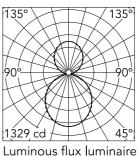

#### Optical

Indirect, Direct Lighting type LED type Top LED Light distribution Symmetric Diffused light Optical type Beam angle (°) 110 Beam angle C90-270 (°) 110

Luminous flux luminaire 5858 lm

| Beam | : 10/          |       |
|------|----------------|-------|
| h(m) | E( <b>l</b> x) | D(m)  |
| 1    | 1329           | 2.63  |
| 2    | 332            | 5.26  |
| 3    | 148            | 7.90  |
| 4    | 83             | 10.53 |
| 5    | 53             | 13.16 |