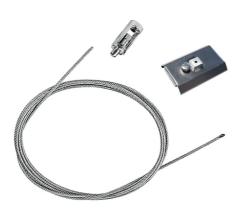

# In-Finity 35 Suspension Up & Down 3000K General Lighting Dali

Power supply rose. Dali 08.0031.00.DA

Metal cover. Suspension Up & Down. 35 mm (Colour Anodized Grey) 08.9056.02

Metal cover. Suspension Up & Down. 35 mm (Colour White) 08.9056.40

500 mm opal diffuser. Diffuse, glare free and uniform lighting throughout the room 08.0109.00

Suspension kit 08.0030

Metal cover. Suspension Up & Down. 35 mm 08.9056.06

Metal cover. Suspension Up & Down. 35 mm (Colour Black) 08.9056.NS