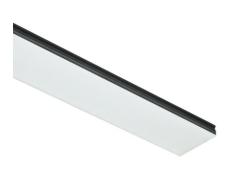

#### Note

 $Opal\ Diffuser:\ Diffuse,\ glare\ free\ and\ uniform\ lighting\ throughout\ the\ room.\ /\ Emergency:\ Emergency\ Module$ available in all versions, length 1405 mm. In normal use, it uses the same power consumption as the standard In-Flnity. In emergency use, it emits 10% of normal use during 3 hours. Endcaps: must be ordered separately. Consult Flos Architectural team for a configuration without end caps.