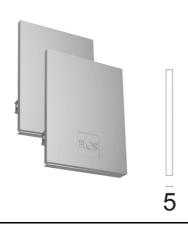

# In-Finity 35 Suspension Up & Down 3000K General Lighting Dali

Power supply rose. Dali 08.0031.00.DA

Metal cover. Suspension Up & Down. 35 mm (Colour Anodized Grey) 08.9056.02

Metal cover. Suspension Up & Down. 35 mm (Colour White) 08.9056.40