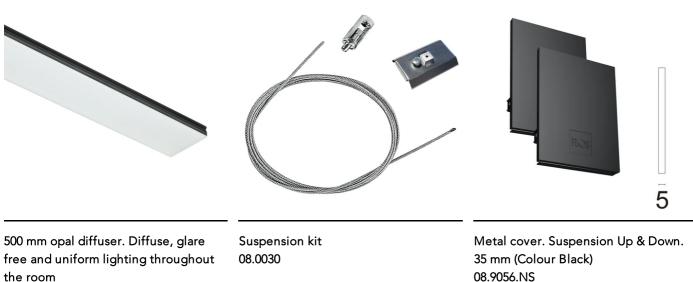

## N35U113G30BDA - White

LED modular system for suspended installation, including LED luminaires, aluminum installation profile, and diffusers. Drivers included in lighting modules for 220-240V connection to mains or to other lighting modules. Suspension kit included.

#### Note

Opal Diffuser: Diffuse, glare free and uniform lighting throughout the room. / Emergency: Emergency Module available in all versions, length 1405 mm. In normal use, it uses the same power consumption as the standard In-Flnity. In emergency use, it emits 10% of normal use during 3 hours. Endcaps: must be ordered separately. Consult Flos Architectural team for a configuration without end caps.

Power supply rose. Dali 08.0031.00.DA

Metal cover. Suspension Up & Down. 35 mm 08.9056.06