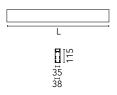

Luminous flux luminaire 2130 lm

Insulation class

Emergency

Without

| 1 |  |  |  |
|---|--|--|--|
|   |  |  |  |
|   |  |  |  |
|   |  |  |  |
|   |  |  |  |

| Driver type | Dimmable DALI<br>1 |  |
|-------------|--------------------|--|
| Physical    |                    |  |
| Color       | White              |  |
| Orientation | Fixed              |  |
| Weight (kg) | 2.56               |  |
| Length (mm) | 1125               |  |
|             |                    |  |