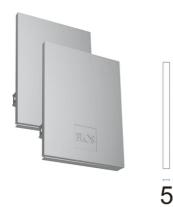

# In-Finity 35 Suspension Up & Down 3000K General Lighting Dali

08.0109.00

08.9056.NS

Metal cover. Suspension Up & Down. 35 mm (Colour Anodized Grey) 08.9056.02

Metal cover. Suspension Up & Down. 35 mm (Colour White) 08.9056.40