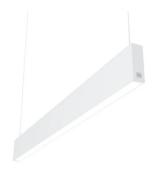

## N35U113G30BDA - White

LED modular system for suspended installation, including LED luminaires, aluminum installation profile, and diffusers. Drivers included in lighting modules for 220-240V connection to mains or to other lighting modules. Suspension kit included.

Luminous flux luminaire 2130 lm

Insulation class

Emergency

Without

| 1 |  |  |  |
|---|--|--|--|
|   |  |  |  |
|   |  |  |  |
|   |  |  |  |
|   |  |  |  |

| Driver type | Dimmable DALI<br>1 |  |
|-------------|--------------------|--|
| Physical    |                    |  |
| Color       | White              |  |
| Orientation | Fixed              |  |
| Weight (kg) | 2.56               |  |
| Length (mm) | 1125               |  |
|             |                    |  |