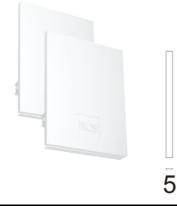

# In-Finity 35 Suspension Up & Down 3000K General Lighting Dali

08.0109.00

08.9056.NS

Metal cover. Suspension Up & Down. 35 mm (Colour Anodized Grey) 08.9056.02

Metal cover. Suspension Up & Down. 35 mm (Colour White) 08.9056.40