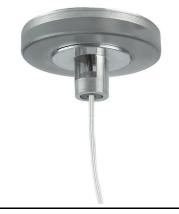

Power supply rose. Dali 08.0031.00.DA

Metal cover. Suspension Up & Down. 35 mm 08.9056.06