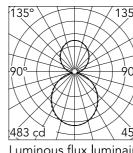

50/60

220.00

Yes Integrated

| Beam Angle DIR: 107° |                |       |  |  |
|----------------------|----------------|-------|--|--|
| h(m)                 | E( <b>İ</b> x) | D(m)  |  |  |
| 1                    | 483            | 2.63  |  |  |
| 2                    | 121            | 5.26  |  |  |
| 3                    | 54             | 7.90  |  |  |
| 4                    | 30             | 10.53 |  |  |
| 5                    | 19             | 13.16 |  |  |
|                      |                |       |  |  |

Luminous flux luminaire 2130 lm

Insulation class

Emergency

Without

| 1 |  |  |  |
|---|--|--|--|
|   |  |  |  |
|   |  |  |  |
|   |  |  |  |
|   |  |  |  |

| Driver type | Dimmable DALI<br>1 |  |
|-------------|--------------------|--|
| Physical    |                    |  |
| Color       | White              |  |
| Orientation | Fixed              |  |
| Weight (kg) | 2.56               |  |
| Length (mm) | 1125               |  |
|             |                    |  |