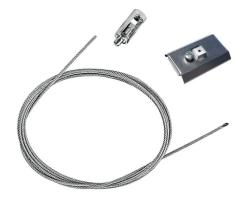

Metal End Cap. Recessed No Trim / Surface / Suspension Down. 35 mm (Colour Black) 08.9050.NS

Metal cover. Surface / Suspension Down. 35 mm 08.9050.06

5

500 mm opal diffuser. Diffuse, glare free and uniform lighting throughout the room 08.0109.00 Suspension kit 08.0030