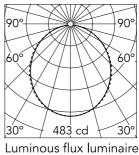

1

| Beam | Angle: | 107°  |
|------|--------|-------|
| h(m) | E(lx)  | D(m)  |
| 1    | 483    | 2.63  |
| 2    | 121    | 5.26  |
| 3    | 54     | 7.90  |
| 4    | 30     | 10.53 |
| 5    | 19     | 13.16 |
|      |        |       |

Luminous flux luminaire 1315 lm

| nergency<br>sulation class | Without<br>I |
|----------------------------|--------------|

| Physical    |       |  |
|-------------|-------|--|
| Color       | Black |  |
| Orientation | Fixed |  |
| Weight (kg) | 3.16  |  |
| Length (mm) | 568   |  |