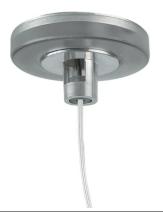

mm. In normal use, it uses the same power consumption as the standard In-Flnity. In emergency use, it emits 10% of normal use during 3 hours. Endcaps: must be ordered separately. Consult Flos Architectural team for a configuration without end caps.

## In-Finity 35 Suspension Down Flat Corner 3000K General Lighting Dali



Metal End Cap. Recessed No Trim / Surface / Suspension Down. 35 mm (Colour Anodized Grey) 08.9050.02

Metal End Cap. Recessed No Trim / Surface / Suspension Down. 35 mm (Colour White) 08.9050.40

Metal End Cap. Recessed No Trim / Surface / Suspension Down. 35 mm (Colour Black) 08.9050.NS







Metal cover. Surface / Suspension Down. 35 mm 08.9050.06

5

500 mm opal diffuser. Diffuse, glare free and uniform lighting throughout the room 08.0109.00 Suspension kit 08.0030



Power supply rose. Dali 08.0031.00.DA