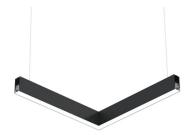

# In-Finity 35 Suspension Down Flat Corner 3000K General Lighting Dali

#### N35DFC3G14BDA - Black

LED modular system for suspended installation, including LED luminaires, aluminum installation profile, and diffusers. Drivers included in lighting modules for 220-240V connection to mains or to other lighting modules. Suspension kit not included.