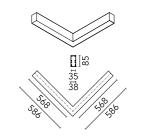

Luminous flux luminaire 1315 lm

| nergency<br>sulation class | Without<br>I |
|----------------------------|--------------|

| Physical    |       |  |
|-------------|-------|--|
| Color       | Black |  |
| Orientation | Fixed |  |
| Weight (kg) | 3.16  |  |
| Length (mm) | 568   |  |