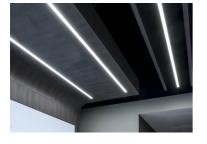

#### Note

Opal Diffuser: Diffuse, glare free and uniform lighting throughout the room. / Emergency: Emergency Module available in all versions, length 1405 mm. In normal use, it uses the same power consumption as the standard In-Flnity. In emergency use, it emits 10% of normal use during 3 hours. Endcaps: must be ordered separately. Consult Flos Architectural team for a configuration without end caps.