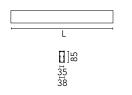

#### Physical

| Color       | Black |
|-------------|-------|
| Orientation | Fixed |
| Weight (kg) | 3.19  |
| Length (mm) | 1405  |