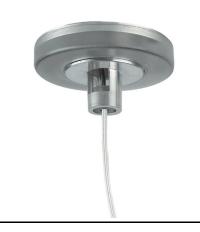

ilable in all versions, length 1405 mm. In normal use, it uses the same power consumption as the standard In-Flnity. In emergency use, it emits 10% of normal use during 3 hours. Endcaps: must be ordered separately. Consult Flos Architectural team for a configuration without end caps.

# In-Finity 35 Suspension Down Emergency 4000K General Lighting



Metal cover. Surface / Suspension Down. 35 mm 08.9050.06

500 mm opal diffuser. Diffuse, glare free and uniform lighting throughout the room 08.0109.00

Metal End Cap. Recessed No Trim / Surface / Suspension Down. 35 mm (Colour Anodized Grey) 08.9050.02



Metal End Cap. Recessed No Trim / Surface / Suspension Down. 35 mm (Colour White) 08.9050.40



Metal End Cap. Recessed No Trim / Surface / Suspension Down. 35 mm (Colour Black) 08.9050.NS



Power supply rose 08.0031.00



Suspension kit 08.0030