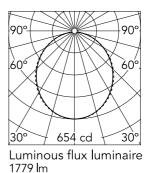

## Main specifications

| Number of heads | 1     | Net lumen (lm) | 1779                |
|-----------------|-------|----------------|---------------------|
| Lamp category   | LED   | Mountings      | Suspension          |
| Power (W)       | 28W   | Environment    | Indoor dry location |
| CCT (K)         | 4000K |                |                     |
| CRI             | 80    |                |                     |

### Optical

Lighting type
Direct
Top LED
Light distribution
Optical type
Beam angle (°)
Beam angle C90-270 (°)
Direct
Top LED
Symmetric
Diffused light
110
Diffused light
110

| Beam | 106°  |       |
|------|-------|-------|
| h(m) | E(lx) | D(m)  |
| 1    | 654   | 2.63  |
| 2    | 164   | 5.26  |
| 3    | 73    | 7.90  |
| 4    | 41    | 10.53 |
| 5    | 26    | 13.16 |
|      |       |       |