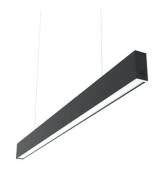

### ■ N35DEM4G14B - Black

LED modular system for suspended installation, including LED luminaires, aluminum installation profile, and diffusers. Drivers included in lighting modules for 220-240V connection to mains or to other lighting modules. Suspension kit not included.

#### Physical

| Color       | Black |
|-------------|-------|
| Orientation | Fixed |
| Weight (kg) | 3.19  |
| Length (mm) | 1405  |