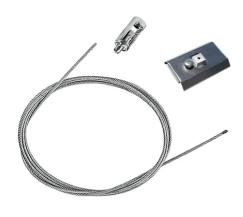

405 mm. In normal use, it uses the same power consumption as the standard In-Flnity. In emergency use, it emits 10% of normal use during 3 hours. Endcaps: must be ordered separately. Consult Flos Architectural team for a configuration without end caps.

# In-Finity 35 Suspension Down Emergency 4000K General Lighting



Metal cover. Surface / Suspension Down. 35 mm 08.9050.06

500 mm opal diffuser. Diffuse, glare free and uniform lighting throughout the room 08.0109.00

Metal End Cap. Recessed No Trim / Surface / Suspension Down. 35 mm (Colour Anodized Grey) 08.9050.02



Metal End Cap. Recessed No Trim / Surface / Suspension Down. 35 mm (Colour White) 08.9050.40



Metal End Cap. Recessed No Trim / Surface / Suspension Down. 35 mm (Colour Black) 08.9050.NS



Power supply rose 08.0031.00



Suspension kit 08.0030