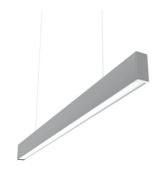

## In-Finity 35 Suspension Down Emergency 4000K General Lighting Dali

## N35DEM4G02BDA - Anodized Grey

LED modular system for suspended installation, including LED luminaires, aluminum installation profile, and diffusers. Drivers included in lighting modules for 220-240V connection to mains or to other lighting modules. Suspension kit not included.

| Physical    |               |  |
|-------------|---------------|--|
| Color       | Anodized Grey |  |
| Orientation | Fixed         |  |
| Weight (kg) | 3.19          |  |
| Length (mm) | 1405          |  |