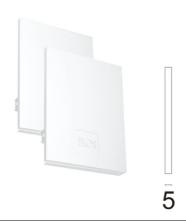

Metal End Cap. Recessed No Trim / Surface / Suspension Down. 35 mm (Colour White) 08.9050.40

Metal End Cap. Recessed No Trim / Surface / Suspension Down. 35 mm (Colour Black) 08.9050.NS

Suspension kit 08.0030