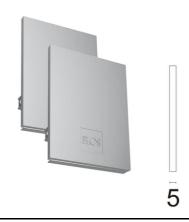

## In-Finity 35 Suspension Down Emergency 4000K General Lighting Dali

Power supply rose. Dali 08.0031.00.DA

500 mm opal diffuser. Diffuse, glare free and uniform lighting throughout the room 08.0109.00

Metal End Cap. Recessed No Trim / Surface / Suspension Down. 35 mm (Colour Anodized Grey) 08.9050.02

Metal End Cap. Recessed No Trim / Surface / Suspension Down. 35 mm (Colour White) 08.9050.40

Metal End Cap. Recessed No Trim / Surface / Suspension Down. 35 mm (Colour Black) 08.9050.NS

Suspension kit 08.0030