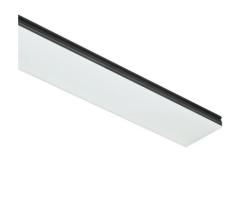

## In-Finity 35 Suspension Down Emergency 4000K General Lighting Dali

Power supply rose. Dali 08.0031.00.DA

500 mm opal diffuser. Diffuse, glare free and uniform lighting throughout the room 08.0109.00

Metal End Cap. Recessed No Trim / Surface / Suspension Down. 35 mm (Colour Anodized Grey) 08.9050.02