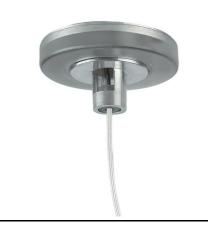

## In-Finity 35 Suspension Down Emergency 4000K General Lighting Dali

Power supply rose. Dali 08.0031.00.DA

500 mm opal diffuser. Diffuse, glare free and uniform lighting throughout the room 08.0109.00

Metal End Cap. Recessed No Trim / Surface / Suspension Down. 35 mm (Colour Anodized Grey) 08.9050.02