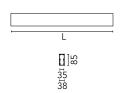

| Physical    |               |  |
|-------------|---------------|--|
| Color       | Anodized Grey |  |
| Orientation | Fixed         |  |
| Weight (kg) | 3.19          |  |
| Length (mm) | 1405          |  |