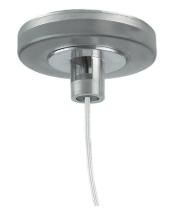

Metal End Cap. Recessed No Trim / Surface / Suspension Down. 35 mm (Colour Anodized Grey) 08.9050.02

Metal End Cap. Recessed No Trim / Surface / Suspension Down. 35 mm (Colour White) 08.9050.40

Power supply rose