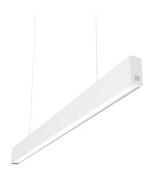

## In-Finity 35 Suspension Down Emergency 3000K General Lighting

## N35DEM3G30B - White

LED modular system for suspended installation, including LED luminaires, aluminum installation profile, and diffusers. Drivers included in lighting modules for 220-240V connection to mains or to other lighting modules. Suspension kit not included.

## In-Finity 35 Suspension Down Emergency 3000K General Lighting

Metal cover. Surface / Suspension Down. 35 mm 08.9050.06

Suspension kit 08.0030

500 mm opal diffuser. Diffuse, glare free and uniform lighting throughout the room 08.0109.00