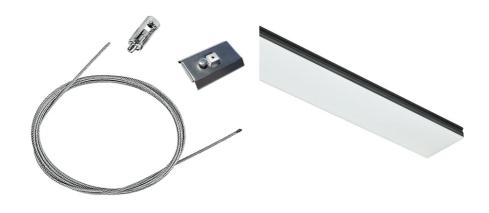

## In-Finity 35 Suspension Down Emergency 3000K General Lighting

Metal cover. Surface / Suspension Down. 35 mm 08.9050.06

Suspension kit 08.0030

500 mm opal diffuser. Diffuse, glare free and uniform lighting throughout the room 08.0109.00