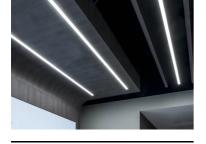

Opal Diffuser: Diffuse, glare free and uniform lighting throughout the room. / Emergency: Emergency Module available in all versions, length 1405 mm. In normal use, it uses the same power consumption as the standard In-Flnity. In emergency use, it emits 10% of normal use during 3 hours. Endcaps: must be ordered separately. Consult Flos Architectural team for a configuration without end caps.