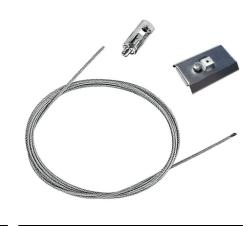

## In-Finity 35 Suspension Down Emergency 3000K General Lighting Dali

Power supply rose. Dali 08.0031.00.DA

Metal cover. Surface / Suspension Down. 35 mm 08.9050.06

Suspension kit 08.0030

500 mm opal diffuser. Diffuse, glare free and uniform lighting throughout the room 08.0109.00