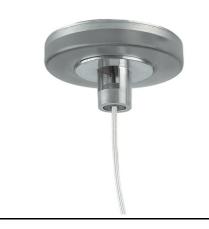

## In-Finity 35 Suspension Down Emergency 3000K General Lighting Dali

Power supply rose. Dali 08.0031.00.DA

Metal cover. Surface / Suspension Down. 35 mm 08.9050.06

Suspension kit 08.0030

500 mm opal diffuser. Diffuse, glare free and uniform lighting throughout the room 08.0109.00