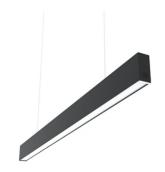

# In-Finity 35 Suspension Down Emergency 3000K General Lighting Dali

### ■ N35DEM3G14BDA - Black

LED modular system for suspended installation, including LED luminaires, aluminum installation profile, and diffusers. Drivers included in lighting modules for 220-240V connection to mains or to other lighting modules. Suspension kit not included.