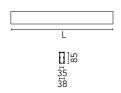

| Main specifications                                                               |                                                           |                                            |                                           |
|-----------------------------------------------------------------------------------|-----------------------------------------------------------|--------------------------------------------|-------------------------------------------|
| Number of heads<br>Lamp category<br>Power (W)<br>CCT (K)<br>CRI                   | 1<br>LED<br>28W<br>3000K<br>80                            | Net lumen (lm)<br>Mountings<br>Environment | 1643<br>Suspension<br>Indoor dry location |
| Optical                                                                           |                                                           |                                            |                                           |
| Lighting type<br>LED type<br>Light distribution<br>Optical type<br>Beam angle (°) | Direct<br>Top LED<br>Symmetric<br>Diffused light<br>110   | Beam angle C90-270<br>(°)                  | 110                                       |
| Electrical                                                                        |                                                           |                                            |                                           |
| Voltage (V) Dimmable Driver Driver type Emergency                                 | 220.00<br>Yes<br>Integrated<br>Dimmable DALI<br>1<br>With | Insulation class                           | I                                         |
| Physical                                                                          |                                                           |                                            |                                           |
| Color<br>Orientation                                                              | Black<br>Fixed                                            |                                            |                                           |