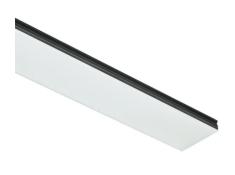

#### Note

Opal Diffuser: Diffuse, glare free and uniform lighting throughout the room. / Emergency: Emergency Module available in all versions, length 1405 mm. In normal use, it uses the same power consumption as the standard In-Flnity. In emergency use, it emits 10% of normal use during 3 hours. Endcaps: must be ordered separately. Consult Flos Architectural team for a configuration without end caps.

## In-Finity 35 Suspension Down Emergency 3000K General Lighting Dali

Power supply rose. Dali 08.0031.00.DA

Metal cover. Surface / Suspension Down. 35 mm 08.9050.06

Suspension kit 08.0030

500 mm opal diffuser. Diffuse, glare free and uniform lighting throughout the room 08.0109.00