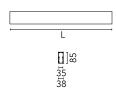

| Physical    |               |  |
|-------------|---------------|--|
| Color       | Anodized Grey |  |
| Orientation | Fixed         |  |
| Weight (kg) | 3.19          |  |
| Length (mm) | 1405          |  |