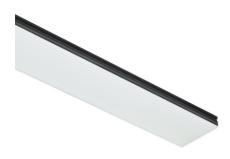

## N35DEM3G02BDA - Anodized Grey

LED modular system for suspended installation, including LED luminaires, aluminum installation profile, and diffusers. Drivers included in lighting modules for 220-240V connection to mains or to other lighting modules. Suspension kit not included.

## Note

Opal Diffuser: Diffuse, glare free and uniform lighting throughout the room. / Emergency: Emergency Module available in all versions, length 1405 mm. In normal use, it uses the same power consumption as the standard In-Flnity. In emergency use, it emits 10% of normal use during 3 hours. Endcaps: must be ordered separately. Consult Flos Architectural team for a configuration without end caps.

500 mm opal diffuser. Diffuse, glare free and uniform lighting throughout the room