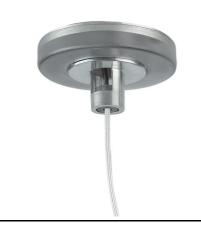

## In-Finity 35 Suspension Down Emergency 3000K General Lighting Dali

Power supply rose. Dali 08.0031.00.DA

Metal End Cap. Recessed No Trim / Surface / Suspension Down. 35 mm (Colour Anodized Grey) 08.9050.02