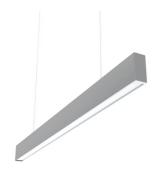

## In-Finity 35 Suspension Down Emergency 3000K General Lighting Dali

## N35DEM3G02BDA - Anodized Grey

LED modular system for suspended installation, including LED luminaires, aluminum installation profile, and diffusers. Drivers included in lighting modules for 220-240V connection to mains or to other lighting modules. Suspension kit not included.

| Physical    |               |  |
|-------------|---------------|--|
| Color       | Anodized Grey |  |
| Orientation | Fixed         |  |
| Weight (kg) | 3.19          |  |
| Length (mm) | 1405          |  |