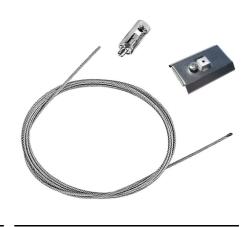

Suspension kit 08.0030

Metal End Cap. Recessed No Trim / Surface / Suspension Down. 35 mm (Colour Black) 08.9050.NS

Metal cover. Surface / Suspension Down. 35 mm 08.9050.06

Metal End Cap. Recessed No Trim / Surface / Suspension Down. 35 mm (Colour White) 08.9050.40