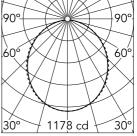

| Beam Angle: |       | 107°  |
|-------------|-------|-------|
| h(m)        | E(lx) | D(m)  |
| 1           | 1178  | 2.63  |
| 2           | 294   | 5.26  |
| 3           | 131   | 7.90  |
| 4           | 74    | 10.53 |
| 5           | 47    | 13 16 |