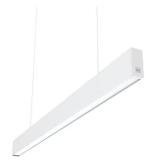

# In-Finity 35 Suspension Down 4000K General Lighting Dali

#### N35D254G30BDA - White

LED modular system for suspended installation, including LED luminaires, aluminum installation profile, and diffusers. Drivers included in lighting modules for 220-240V connection to mains or to other lighting modules. Suspension kit not included.

### **Physical**

| Color       | White |
|-------------|-------|
| Orientation | Fixed |
| Weight (kg) | 5.75  |
| Length (mm) | 2530  |