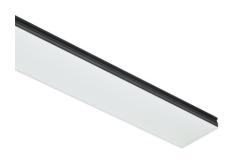

#### N35D254G30BDA - White

LED modular system for suspended installation, including LED luminaires, aluminum installation profile, and diffusers. Drivers included in lighting modules for 220-240V connection to mains or to other lighting modules. Suspension kit not included.

## Note

 $Opal\ Diffuser: Diffuse,\ glare\ free\ and\ uniform\ lighting\ throughout\ the\ room.\ /\ Emergency:\ Emergency\ Module$ available in all versions, length 1405 mm. In normal use, it uses the same power consumption as the standard In-Flnity. In emergency use, it emits 10% of normal use during 3 hours. Endcaps: must be ordered separately. Consult Flos Architectural team for a configuration without end caps.

500 mm opal diffuser. Diffuse, glare free and uniform lighting throughout the room