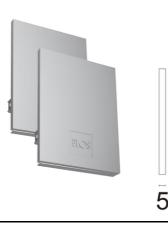

Metal End Cap. Recessed No Trim / Surface / Suspension Down. 35 mm (Colour Black) 08.9050.NS

Metal cover. Surface / Suspension Down. 35 mm 08.9050.06

Metal End Cap. Recessed No Trim / Surface / Suspension Down. 35 mm (Colour White) 08.9050.40

500 mm opal diffuser. Diffuse, glare free and uniform lighting throughout the room