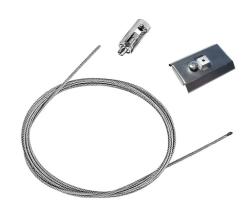

# In-Finity 35 Suspension Down 4000K General Lighting Dali

Power supply rose. Dali 08.0031.00.DA

Metal End Cap. Recessed No Trim / Surface / Suspension Down. 35 mm (Colour Anodized Grey) 08.9050.02

Suspension kit 08.0030