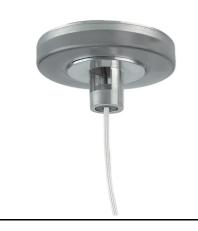

# In-Finity 35 Suspension Down 4000K General Lighting Dali

Power supply rose. Dali 08.0031.00.DA

Metal End Cap. Recessed No Trim / Surface / Suspension Down. 35 mm (Colour Anodized Grey) 08.9050.02

Suspension kit 08.0030