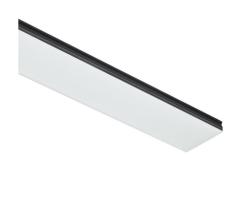

### Note

Opal Diffuser: Diffuse, glare free and uniform lighting throughout the room. / Emergency: Emergency Module available in all versions, length 1405 mm. In normal use, it uses the same power consumption as the standard In-Flnity. In emergency use, it emits 10% of normal use during 3 hours. Endcaps: must be ordered separately. Consult Flos Architectural team for a configuration without end caps.

Metal cover. Surface / Suspension Down. 35 mm 08.9050.06

Metal End Cap. Recessed No Trim / Surface / Suspension Down. 35 mm (Colour White) 08.9050.40

500 mm opal diffuser. Diffuse, glare free and uniform lighting throughout the room 08.0109.00