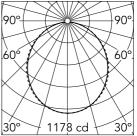

3203 Suspension Indoor dry location

Lighting type LED type Light distribution Optical type Beam angle (°) Beam angle C90-270 (°) Direct Top LED Symmetric Diffused light 110 110

Luminous flux luminaire

| Bea  | m Angle: | 107°  |
|------|----------|-------|
| h(m) | ) E(lx)  | D(m   |
| 1    | 1178     | 2.63  |
| 2    | 294      | 5.26  |
| 3    | 131      | 7.90  |
| 4    | 74       | 10.53 |
| 5    | 17       | 12 14 |