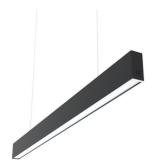

#### N35D254G14BDA - Black

LED modular system for suspended installation, including LED luminaires, aluminum installation profile, and diffusers. Drivers included in lighting modules for 220-240V connection to mains or to other lighting modules. Suspension kit not included.

## In-Finity 35 Suspension Down 4000K General Lighting Dali

Power supply rose. Dali 08.0031.00.DA

Metal End Cap. Recessed No Trim / Surface / Suspension Down. 35 mm (Colour Anodized Grey) 08.9050.02

Metal End Cap. Recessed No Trim / Surface / Suspension Down. 35 mm (Colour Black) 08.9050.NS