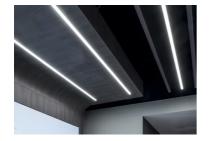

#### Note

Opal Diffuser: Diffuse, glare free and uniform lighting throughout the room. / Emergency: Emergency Module available in all versions, length 1405 mm. In normal use, it uses the same power consumption as the standard In-Flnity. In emergency use, it emits 10% of normal use during 3 hours. Endcaps: must be ordered separately. Consult Flos Architectural team for a configuration without end caps.