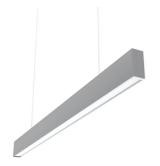

# In-Finity 35 Suspension Down 4000K General Lighting Dali

#### N35D254G02BDA - Anodized Grey

LED modular system for suspended installation, including LED luminaires, aluminum installation profile, and diffusers. Drivers included in lighting modules for 220-240V connection to mains or to other lighting modules. Suspension kit not included.

## **Physical**

Driver type

| Color       | Anodized Grey |
|-------------|---------------|
| Orientation | Fixed         |
| Weight (kg) | 5.75          |
| Length (mm) | 2530          |