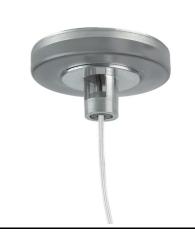

Metal End Cap. Recessed No Trim / Surface / Suspension Down. 35 mm (Colour White) 08.9050.40

500 mm opal diffuser. Diffuse, glare free and uniform lighting throughout the room 08.0109.00

Power supply rose. Dali 08.0031.00.DA

Metal End Cap. Recessed No Trim / Surface / Suspension Down. 35 mm (Colour Anodized Grey) 08.9050.02

Suspension kit 08.0030