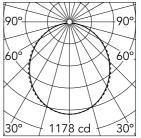

#### Optical

Lighting type Direct LED type Top LED Light distribution Symmetric Optical type Diffused light Beam angle (°) 110 Beam angle C90-270 (°) 110

1178 2.63 2 294 5.26 7.90 3 131 4 74 10.53 47 13.16

Beam Angle: 107°

E(lx)

D(m)

h(m)

Luminous flux luminaire 3203 lm