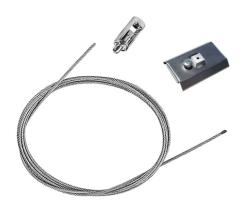

Metal End Cap. Recessed No Trim / Surface / Suspension Down. 35 mm (Colour Anodized Grey) 08.9050.02

Suspension kit 08.0030