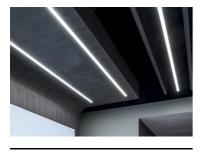

Note

Opal Diffuser: Diffuse, glare free and uniform lighting throughout the room. / Emergency: Emergency Module available in all versions, length 1405 mm. In normal use, it uses the same power consumption as the standard In-Flnity. In emergency use, it emits 10% of normal use during 3 hours. Endcaps: must be ordered separately. Consult Flos Architectural team for a configuration without end caps.