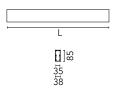

| Main specifications<br>Number of heads<br>Lamp category<br>Power (W)<br>CCT (K)<br>CRI                                 | 1<br>LED<br>35.5W<br>4000K<br>80                               | Net lumen (lm)<br>Mountings<br>Environment        | 2135<br>Suspension<br>Indoor dry location |                                                                                       |  |
|------------------------------------------------------------------------------------------------------------------------|----------------------------------------------------------------|---------------------------------------------------|-------------------------------------------|---------------------------------------------------------------------------------------|--|
| Optical<br>Lighting type<br>LED type<br>Light distribution<br>Optical type<br>Beam angle (°)<br>Beam angle C90-270 (°) | Direct<br>Top LED<br>Symmetric<br>Diffused light<br>110<br>110 | 90°                                               | 90°.<br>60°.                              | Beam Angle: 107°   h(m) E(lx) D(m)   1 785 2.63   2 196 5.26   3 87 7.90   4 49 10.53 |  |
| Electrical                                                                                                             |                                                                | <u>30° ∕ 785</u> cd<br>Luminous flux  <br>2135 lm | X                                         | 5 31 13.16                                                                            |  |
| Frequency (Hz)<br>Voltage (V)<br>Dimmable<br>Driver<br>Driver type                                                     | 50/60<br>220.00<br>Yes<br>Integrated<br>Dimmable DALI<br>1     | Emergency<br>Insulation class                     | Without<br>I                              |                                                                                       |  |
| Physical                                                                                                               |                                                                |                                                   |                                           |                                                                                       |  |
| Color<br>Orientation<br>Weight (kg)<br>Length (mm)                                                                     | White<br>Fixed<br>3.84<br>1690                                 |                                                   |                                           |                                                                                       |  |