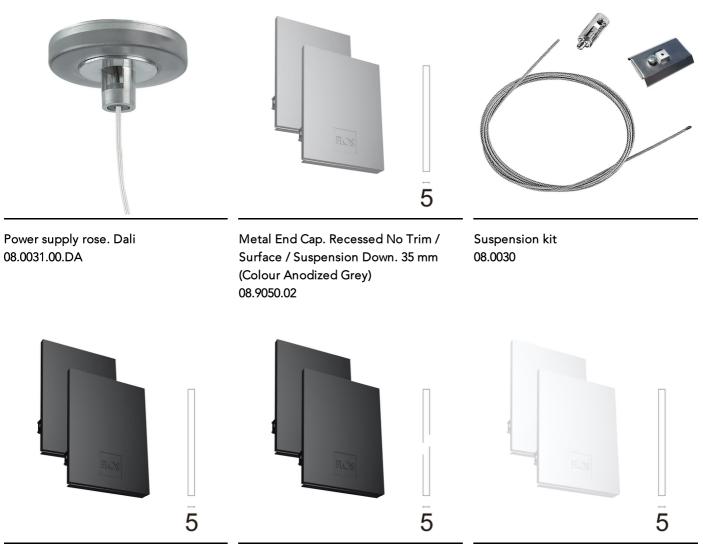

## In-Finity 35 Suspension Down 4000K General Lighting Dali

Metal End Cap. Recessed No Trim / Surface / Suspension Down. 35 mm (Colour Black) 08.9050.NS Metal cover. Surface / Suspension Down. 35 mm 08.9050.06

Metal End Cap. Recessed No Trim / Surface / Suspension Down. 35 mm (Colour White) 08.9050.40

500 mm opal diffuser. Diffuse, glare free and uniform lighting throughout the room