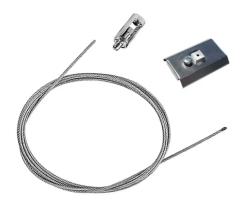

n normal use, it uses the same power consumption as the standard In-Flnity. In emergency use, it emits 10% of normal use during 3 hours. Endcaps: must be ordered separately. Consult Flos Architectural team for a configuration without end caps.

## In-Finity 35 Suspension Down 4000K General Lighting Dali



Power supply rose. Dali 08.0031.00.DA



Metal End Cap. Recessed No Trim / Surface / Suspension Down. 35 mm (Colour Anodized Grey) 08.9050.02



Metal End Cap. Recessed No Trim / Surface / Suspension Down. 35 mm (Colour Black) 08.9050.NS



Metal cover. Surface / Suspension Down. 35 mm 08.9050.06



Metal End Cap. Recessed No Trim / Surface / Suspension Down. 35 mm (Colour White) 08.9050.40



500 mm opal diffuser. Diffuse, glare free and uniform lighting throughout the room 08.0109.00



Suspension kit 08.0030