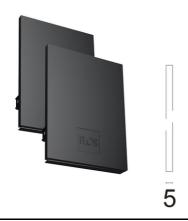

# In-Finity 35 Suspension Down 4000K General Lighting Dali

N35D164G14BDA - Black

 ${\sf LED\ modular\ system\ for\ suspended\ installation, including\ LED\ luminaires, aluminum\ installation\ profile, and}$ diffusers. Drivers included in lighting modules for 220-240V connection to mains or to other lighting modules. Suspension kit not included.

### Physical

| Color       | Black |
|-------------|-------|
| Orientation | Fixed |
| Weight (kg) | 3.84  |
| Length (mm) | 1690  |
|             |       |