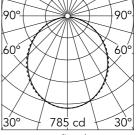

2135 Suspension Indoor dry location

Beam Angle: 107°

 $E(I_X)$ 

785

196

87

D(m)

2.63

5.26 7.90

49 10.53

31 13.16

h(m)

2

3

| Lighting type          | Direct        |
|------------------------|---------------|
| LED type               | Top LED       |
| Light distribution     | Symmetric     |
| Optical type           | Diffused ligh |
| Beam angle (°)         | 110           |
| Beam angle C90-270 (°) | 110           |
|                        |               |

4 Luminous flux luminaire 2135 lm

Without

[]]8