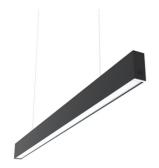

# In-Finity 35 Suspension Down 4000K General Lighting Dali

N35D164G14BDA - Black

 ${\sf LED\ modular\ system\ for\ suspended\ installation, including\ LED\ luminaires, aluminum\ installation\ profile, and}$ diffusers. Drivers included in lighting modules for 220-240V connection to mains or to other lighting modules. Suspension kit not included.

### Physical

| Color       | Black |
|-------------|-------|
| Orientation | Fixed |
| Weight (kg) | 3.84  |
| Length (mm) | 1690  |
|             |       |