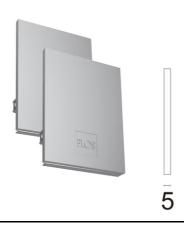

## In-Finity 35 Suspension Down 4000K General Lighting Dali

Power supply rose. Dali 08.0031.00.DA

Metal End Cap. Recessed No Trim / Surface / Suspension Down. 35 mm (Colour Anodized Grey) 08.9050.02

Metal End Cap. Recessed No Trim / Surface / Suspension Down. 35 mm (Colour Black) 08.9050.NS

Metal cover. Surface / Suspension Down. 35 mm 08.9050.06

Metal End Cap. Recessed No Trim / Surface / Suspension Down. 35 mm (Colour White) 08.9050.40

500 mm opal diffuser. Diffuse, glare free and uniform lighting throughout the room 08.0109.00