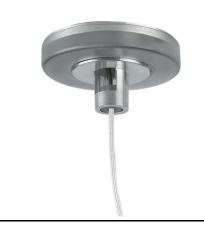

## In-Finity 35 Suspension Down 4000K General Lighting Dali

Power supply rose. Dali 08.0031.00.DA

Metal End Cap. Recessed No Trim / Surface / Suspension Down. 35 mm (Colour Anodized Grey) 08.9050.02

Metal End Cap. Recessed No Trim / Surface / Suspension Down. 35 mm (Colour Black) 08.9050.NS