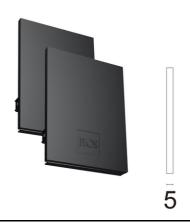

## In-Finity 35 Suspension Down 4000K General Lighting Dali

Power supply rose. Dali 08.0031.00.DA

Metal End Cap. Recessed No Trim / Surface / Suspension Down. 35 mm (Colour Anodized Grey) 08.9050.02

Metal End Cap. Recessed No Trim / Surface / Suspension Down. 35 mm (Colour Black) 08.9050.NS

Metal cover. Surface / Suspension Down. 35 mm 08.9050.06

Metal End Cap. Recessed No Trim / Surface / Suspension Down. 35 mm (Colour White) 08.9050.40

500 mm opal diffuser. Diffuse, glare free and uniform lighting throughout the room 08.0109.00