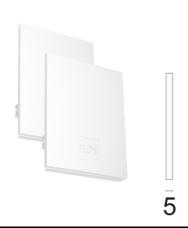

### Physical

| Color       | Black |
|-------------|-------|
| Orientation | Fixed |
| Weight (kg) | 3.84  |
| Length (mm) | 1690  |
|             |       |