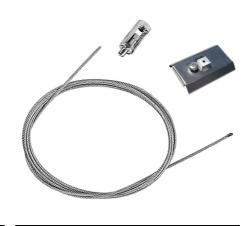

# In-Finity 35 Suspension Down 4000K General Lighting Dali

Metal End Cap. Recessed No Trim / Surface / Suspension Down. 35 mm (Colour Anodized Grey) 08.9050.02

Suspension kit 08.0030

Metal End Cap. Recessed No Trim / Surface / Suspension Down. 35 mm (Colour Black) 08.9050.NS

Power supply rose. Dali 08.0031.00.DA