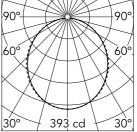

Suspension Indoor dry location

[]]8

Optical Lighting type LED type Light distribution

Optical type Beam angle (°) Beam angle C90-270 (°) Direct Top LED Symmetric Diffused light 110 110

Luminous flux luminaire 1068 lm

Without

| Beam Angle: |                | 107°  |
|-------------|----------------|-------|
| h(m)        | E( <b>l</b> ×) | D(m   |
| 1           | 393            | 2.63  |
| 2           | 98             | 5.26  |
| 3           | 44             | 7.90  |
| 4           | 25             | 10.53 |
| 5           | 16             | 13 14 |