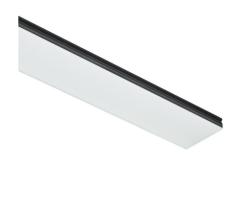

#### N35D084G30BDA - White

LED modular system for suspended installation, including LED luminaires, aluminum installation profile, and diffusers. Drivers included in lighting modules for 220-240V connection to mains or to other lighting modules. Suspension kit not included.

Suspension Indoor dry location

[]]8

Optical Lighting type LED type Light distribution

Optical type Beam angle (°) Beam angle C90-270 (°) Direct Top LED Symmetric Diffused light 110 110

Luminous flux luminaire 1068 lm

### Note

Opal Diffuser: Diffuse, glare free and uniform lighting throughout the room. / Emergency: Emergency Module available in all versions, length 1405 mm. In normal use, it uses the same power consumption as the standard In-Flnity. In emergency use, it emits 10% of normal use during 3 hours. Endcaps: must be ordered separately. Consult Flos Architectural team for a configuration without end caps.