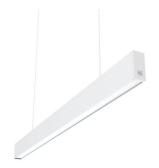

#### N35D084G30BDA - White

LED modular system for suspended installation, including LED luminaires, aluminum installation profile, and diffusers. Drivers included in lighting modules for 220-240V connection to mains or to other lighting modules. Suspension kit not included.

# In-Finity 35 Suspension Down 4000K General Lighting Dali

Metal End Cap. Recessed No Trim / Surface / Suspension Down. 35 mm (Colour Anodized Grey) 08.9050.02

Suspension kit 08.0030

Metal End Cap. Recessed No Trim / Surface / Suspension Down. 35 mm (Colour Black) 08.9050.NS