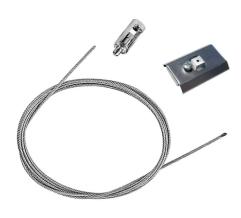

Suspension kit 08.0030

Metal End Cap. Recessed No Trim / Surface / Suspension Down. 35 mm (Colour White) 08.9050.40

Metal End Cap. Recessed No Trim / Surface / Suspension Down. 35 mm (Colour Black) 08.9050.NS