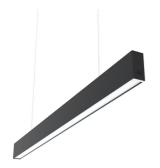

# In-Finity 35 Suspension Down 4000K General Lighting Dali

#### N35D084G14BDA - Black

LED modular system for suspended installation, including LED luminaires, aluminum installation profile, and diffusers. Drivers included in lighting modules for 220-240V connection to mains or to other lighting modules. Suspension kit not included.

## Physical

| Black |
|-------|
| Fixed |
| 1.92  |
| 845   |
|       |