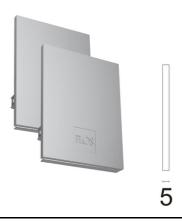

## In-Finity 35 Suspension Down 4000K General Lighting Dali

500 mm opal diffuser. Diffuse, glare free and uniform lighting throughout the room 08.0109.00

Power supply rose. Dali 08.0031.00.DA

Metal End Cap. Recessed No Trim / Surface / Suspension Down. 35 mm (Colour Anodized Grey) 08.9050.02

Suspension kit 08.0030

Metal End Cap. Recessed No Trim / Surface / Suspension Down. 35 mm (Colour White) 08.9050.40

Metal End Cap. Recessed No Trim / Surface / Suspension Down. 35 mm (Colour Black) 08.9050.NS

Metal cover. Surface / Suspension Down. 35 mm 08.9050.06