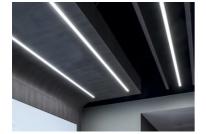

## Note

Opal Diffuser: Diffuse, glare free and uniform lighting throughout the room. / Emergency: Emergency Module available in all versions, length 1405 mm. In normal use, it uses the same power consumption as the standard In-Flnity. In emergency use, it emits 10% of normal use during 3 hours. Endcaps: must be ordered separately. Consult Flos Architectural team for a configuration without end caps.