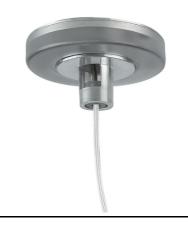

## In-Finity 35 Suspension Down 4000K General Lighting Dali

500 mm opal diffuser. Diffuse, glare free and uniform lighting throughout the room 08.0109.00

Power supply rose. Dali 08.0031.00.DA

Metal End Cap. Recessed No Trim / Surface / Suspension Down. 35 mm (Colour Anodized Grey) 08.9050.02