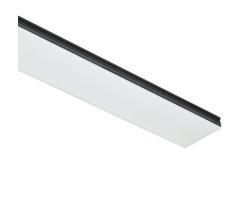

#### N35D084G14BDA - Black

LED modular system for suspended installation, including LED luminaires, aluminum installation profile, and diffusers. Drivers included in lighting modules for 220-240V connection to mains or to other lighting modules. Suspension kit not included.

## Optical

| Lighting type          | Direct         |
|------------------------|----------------|
| LED type               | Top LED        |
| Light distribution     | Symmetric      |
| Optical type           | Diffused light |
| Beam angle (°)         | 110            |
| Beam angle C90-270 (°) | 110            |

## Physical

| Black |
|-------|
| Fixed |
| 1.92  |
| 845   |
|       |