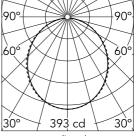

Luminous flux luminaire 1068 lm

| Beam Angle: |       | 107   |
|-------------|-------|-------|
| h(m)        | E(lx) | D(m   |
| 1           | 393   | 2.63  |
| 2           | 98    | 5.26  |
| 3           | 44    | 7.90  |
| 4           | 25    | 10.53 |
| 5           | 16    | 13.16 |