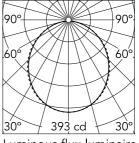

## Optical Li

| Direct         |
|----------------|
| Top LED        |
| Symmetric      |
| Diffused light |
| 110            |
| 110            |
|                |

Luminous flux luminaire 1068 lm

| Beam Angle: |                | 107°  |
|-------------|----------------|-------|
| h(m)        | E( <b>l</b> x) | D(m)  |
| 1           | 393            | 2.63  |
| 2           | 98             | 5.26  |
| 3           | 44             | 7.90  |
| 4           | 25             | 10.53 |
| 5           | 16             | 13 16 |