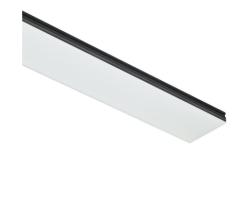

## N35D084G02BDA - Anodized Grey

LED modular system for suspended installation, including LED luminaires, aluminum installation profile, and diffusers. Drivers included in lighting modules for 220-240V connection to mains or to other lighting modules. Suspension kit not included.

## Note

Opal Diffuser: Diffuse, glare free and uniform lighting throughout the room. / Emergency: Emergency Module available in all versions, length 1405 mm. In normal use, it uses the same power consumption as the standard In-Flnity. In emergency use, it emits 10% of normal use during 3 hours. Endcaps: must be ordered separately. Consult Flos Architectural team for a configuration without end caps.