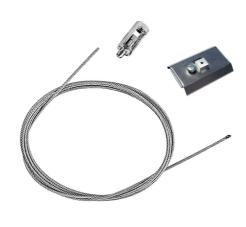

Power supply rose. Dali 08.0031.00.DA

Metal End Cap. Recessed No Trim /

Surface / Suspension Down. 35 mm

(Colour Anodized Grey)

08.9050.02

Suspension kit 08.0030

Metal End Cap. Recessed No Trim / Surface / Suspension Down. 35 mm (Colour Black) 08.9050.NS