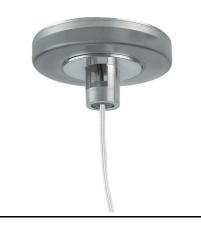

Power supply rose. Dali 08.0031.00.DA

Metal End Cap. Recessed No Trim /

Surface / Suspension Down. 35 mm

(Colour Anodized Grey)

08.9050.02

Suspension kit 08.0030

Metal End Cap. Recessed No Trim / Surface / Suspension Down. 35 mm (Colour Black) 08.9050.NS