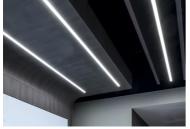

# In-Finity 35 Suspension Down 4000K General Lighting Dali

## N35D084G02BDA - Anodized Grey

LED modular system for suspended installation, including LED luminaires, aluminum installation profile, and diffusers. Drivers included in lighting modules for 220-240V connection to mains or to other lighting modules. Suspension kit not included.

## Note

Opal Diffuser: Diffuse, glare free and uniform lighting throughout the room. / Emergency: Emergency Module available in all versions, length 1405 mm. In normal use, it uses the same power consumption as the standard In-Flnity. In emergency use, it emits 10% of normal use during 3 hours. Endcaps: must be ordered separately. Consult Flos Architectural team for a configuration without end caps.