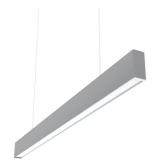

# In-Finity 35 Suspension Down 4000K General Lighting Dali

## N35D084G02BDA - Anodized Grey

LED modular system for suspended installation, including LED luminaires, aluminum installation profile, and diffusers. Drivers included in lighting modules for 220-240V connection to mains or to other lighting modules. Suspension kit not included.

### Physical

Driver type

| Color       | Anodized Grey |
|-------------|---------------|
| Orientation | Fixed         |
| Weight (kg) | 1.92          |
| Length (mm) | 845           |