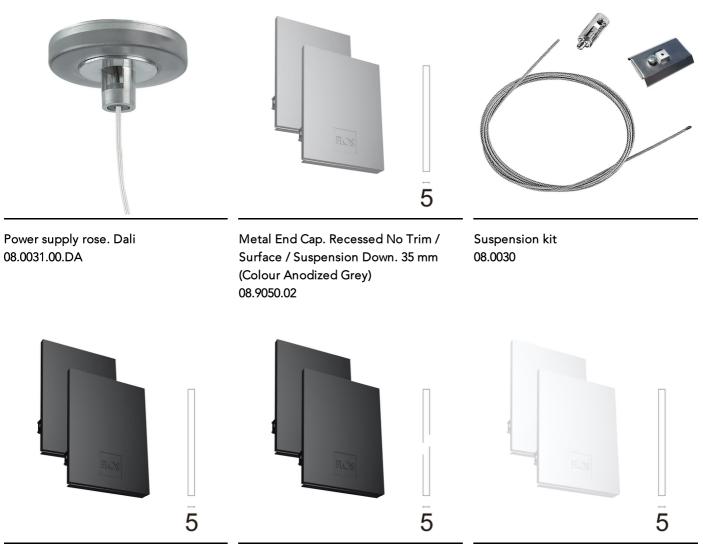

Note

Opal Diffuser: Diffuse, glare free and uniform lighting throughout the room. / Emergency: Emergency Module available in all versions, length 1405 mm. In normal use, it uses the same power consumption as the standard In-Flnity. In emergency use, it emits 10% of normal use during 3 hours. Endcaps: must be ordered separately. Consult Flos Architectural team for a configuration without end caps.

## In-Finity 35 Suspension Down 4000K General Lighting Dali

Metal End Cap. Recessed No Trim / Surface / Suspension Down. 35 mm (Colour Black) 08.9050.NS Metal cover. Surface / Suspension Down. 35 mm 08.9050.06

Metal End Cap. Recessed No Trim / Surface / Suspension Down. 35 mm (Colour White) 08.9050.40

500 mm opal diffuser. Diffuse, glare free and uniform lighting throughout the room