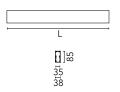

| Main specifications<br>Number of heads<br>Lamp category<br>Power (W)<br>CCT (K)<br>CRI                                 | 1<br>LED<br>13W<br>4000K<br>80                                 | Net lumen (lm)<br>Mountings<br>Environment            | 712<br>Suspension<br>Indoor dry location |
|------------------------------------------------------------------------------------------------------------------------|----------------------------------------------------------------|-------------------------------------------------------|------------------------------------------|
| Optical<br>Lighting type<br>LED type<br>Light distribution<br>Optical type<br>Beam angle (°)<br>Beam angle C90-270 (°) | Direct<br>Top LED<br>Symmetric<br>Diffused light<br>110<br>110 | 90°<br>60°<br>30° 262 cd<br>Luminous flux I<br>712 lm |                                          |
| Electrical<br>Frequency (Hz)<br>Voltage (V)<br>Dimmable<br>Driver<br>Driver type                                       | 50/60<br>220.00<br>Yes<br>Integrated<br>Dimmable DALI<br>1     | Emergency<br>Insulation class                         | Without<br>I                             |
| Physical<br>Color<br>Orientation<br>Weight (kg)<br>Length (mm)                                                         | White<br>Fixed<br>1.28<br>565                                  |                                                       |                                          |