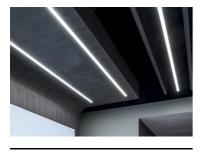

Note

Opal Diffuser: Diffuse, glare free and uniform lighting throughout the room. / Emergency: Emergency Module available in all versions, length 1405 mm. In normal use, it uses the same power consumption as the standard In-Flnity. In emergency use, it emits 10% of normal use during 3 hours. Endcaps: must be ordered separately. Consult Flos Architectural team for a configuration without end caps.

Metal End Cap. Recessed No Trim / Surface / Suspension Down. 35 mm (Colour White) 08.9050.40

500 mm opal diffuser. Diffuse, glare free and uniform lighting throughout the room