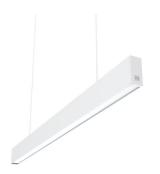

## In-Finity 35 Suspension Down 4000K General Lighting Dali N35D054G30BDA - White

LED modular system for suspended installation, including LED luminaires, aluminum installation profile, and diffusers. Drivers included in lighting modules for 220-240V connection to mains or to other lighting modules. Suspension kit not included.

| Main specifications<br>Number of heads<br>Lamp category<br>Power (W)<br>CCT (K)<br>CRI                                 | 1<br>LED<br>13W<br>4000K<br>80                                 | Net lumen (lm)<br>Mountings<br>Environment            | 712<br>Suspension<br>Indoor dry location |
|------------------------------------------------------------------------------------------------------------------------|----------------------------------------------------------------|-------------------------------------------------------|------------------------------------------|
| Optical<br>Lighting type<br>LED type<br>Light distribution<br>Optical type<br>Beam angle (°)<br>Beam angle C90-270 (°) | Direct<br>Top LED<br>Symmetric<br>Diffused light<br>110<br>110 | 90°<br>60°<br>30° 262 cd<br>Luminous flux I<br>712 lm |                                          |
| Electrical<br>Frequency (Hz)<br>Voltage (V)<br>Dimmable<br>Driver<br>Driver type                                       | 50/60<br>220.00<br>Yes<br>Integrated<br>Dimmable DALI<br>1     | Emergency<br>Insulation class                         | Without<br>I                             |
| Physical<br>Color<br>Orientation<br>Weight (kg)<br>Length (mm)                                                         | White<br>Fixed<br>1.28<br>565                                  |                                                       |                                          |