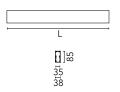

| Main specifications<br>Number of heads<br>Lamp category<br>Power (W)<br>CCT (K)<br>CRI                      | 1<br>LED<br>63.5W<br>3000K<br>80                               | Net lumen (lm)<br>Mountings<br>Environment            | 3616<br>Suspension<br>Indoor dry location |                                                                                                      |  |
|-------------------------------------------------------------------------------------------------------------|----------------------------------------------------------------|-------------------------------------------------------|-------------------------------------------|------------------------------------------------------------------------------------------------------|--|
| Optical                                                                                                     |                                                                |                                                       |                                           |                                                                                                      |  |
| Lighting type<br>LED type<br>Light distribution<br>Optical type<br>Beam angle (°)<br>Beam angle C90-270 (°) | Direct<br>Top LED<br>Symmetric<br>Diffused light<br>110<br>110 | 90°<br>60°<br>30° 1329 cc<br>Luminous flux<br>3616 lm | 1 1                                       | Beam Angle: 107°   h(m) E(lx) D(m)   1 1329 2.63   2 332 5.26   3 148 7.90   4 83 10.53   5 53 13.16 |  |
| Electrical                                                                                                  |                                                                |                                                       |                                           |                                                                                                      |  |
| Frequency (Hz)<br>Voltage (V)<br>Dimmable<br>Driver<br>Driver type                                          | 50/60<br>220.00<br>Yes<br>Integrated<br>Dimmable DALI<br>1     | Emergency<br>Insulation class                         | Without<br>I                              |                                                                                                      |  |
| Physical                                                                                                    |                                                                |                                                       |                                           |                                                                                                      |  |
| Color<br>Orientation<br>Weight (kg)<br>Length (mm)                                                          | White<br>Fixed<br>7.03<br>3095                                 |                                                       |                                           |                                                                                                      |  |