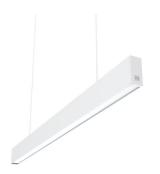

## In-Finity 35 Suspension Down 3000K General Lighting Dali N35D303G30BDA - White

LED modular system for suspended installation, including LED luminaires, aluminum installation profile, and diffusers. Drivers included in lighting modules for 220-240V connection to mains or to other lighting modules. Suspension kit not included.

| Main specifications<br>Number of heads<br>Lamp category<br>Power (W)<br>CCT (K)<br>CRI                      | 1<br>LED<br>63.5W<br>3000K<br>80                               | Net lumen (lm)<br>Mountings<br>Environment            | 3616<br>Suspension<br>Indoor dry location |                                                                                                      |  |
|-------------------------------------------------------------------------------------------------------------|----------------------------------------------------------------|-------------------------------------------------------|-------------------------------------------|------------------------------------------------------------------------------------------------------|--|
| Optical                                                                                                     |                                                                |                                                       |                                           |                                                                                                      |  |
| Lighting type<br>LED type<br>Light distribution<br>Optical type<br>Beam angle (°)<br>Beam angle C90-270 (°) | Direct<br>Top LED<br>Symmetric<br>Diffused light<br>110<br>110 | 90°<br>60°<br>30° 1329 cc<br>Luminous flux<br>3616 lm | 1 1                                       | Beam Angle: 107°   h(m) E(lx) D(m)   1 1329 2.63   2 332 5.26   3 148 7.90   4 83 10.53   5 53 13.16 |  |
| Electrical                                                                                                  |                                                                |                                                       |                                           |                                                                                                      |  |
| Frequency (Hz)<br>Voltage (V)<br>Dimmable<br>Driver<br>Driver type                                          | 50/60<br>220.00<br>Yes<br>Integrated<br>Dimmable DALI<br>1     | Emergency<br>Insulation class                         | Without<br>I                              |                                                                                                      |  |
| Physical                                                                                                    |                                                                |                                                       |                                           |                                                                                                      |  |
| Color<br>Orientation<br>Weight (kg)<br>Length (mm)                                                          | White<br>Fixed<br>7.03<br>3095                                 |                                                       |                                           |                                                                                                      |  |